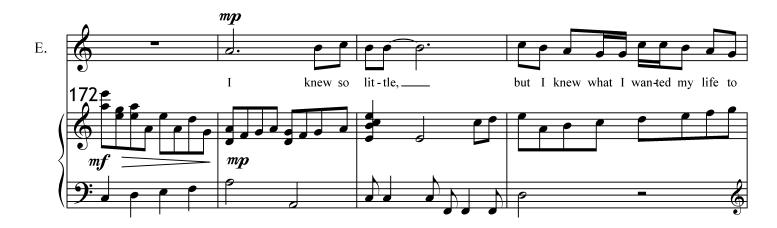

#### Act 1, Scene 2 In Sach's Cafe

Anna, and Fedya are sitting at a table in Sach's Cafe. Vito enters with Emma. Sasha is sitting at a table by himself, and is too busy eating to notice anything happening around him.