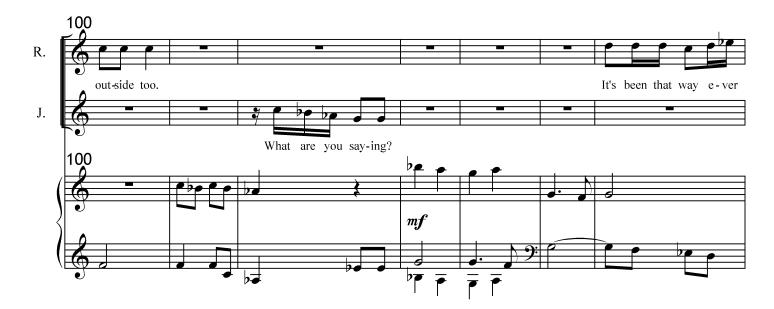

#### Act 1, Scene 2 In Sach's Cafe

Anna, and Fedya are sitting at a table in Sach's Cafe. Vito enters with Emma. Sasha is sitting at a table by himself, and is too busy eating to notice anything happening around him.