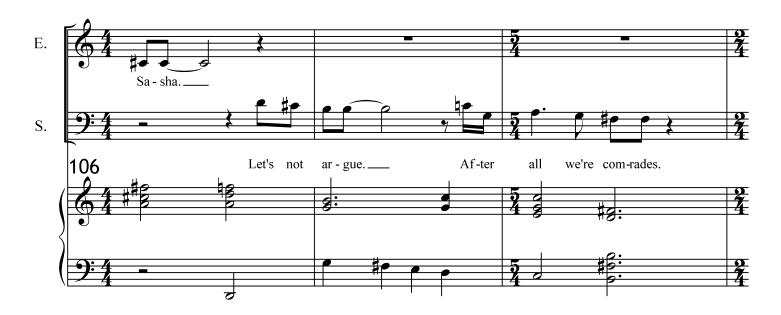

#### Act 1, Scene 2 In Sach's Cafe

Anna, and Fedya are sitting at a table in Sach's Cafe. Vito enters with Emma. Sasha is sitting at a table by himself, and is too busy eating to notice anything happening around him.

ANNA