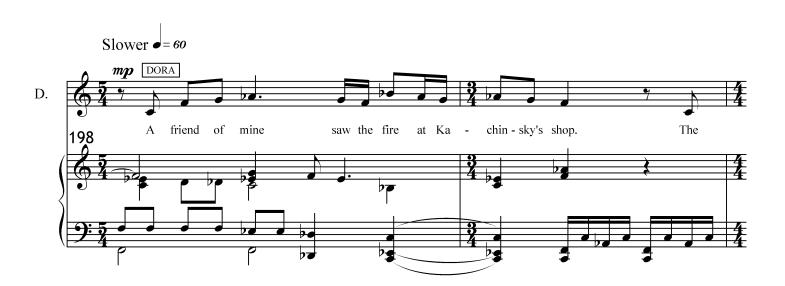

#### Act 1, Scene 2 In Sach's Cafe

Anna, and Fedya are sitting at a table in Sach's Cafe. Vito enters with Emma. Sasha is sitting at a table by himself, and is too busy eating to notice anything happening around him.