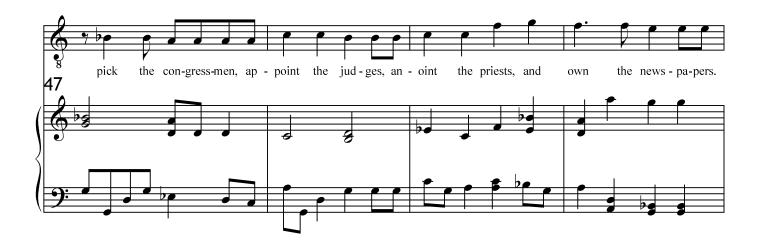

#### Act 1, Scene 2 In Sach's Cafe

Anna, and Fedya are sitting at a table in Sach's Cafe. Vito enters with Emma. Sasha is sitting at a table by himself, and is too busy eating to notice anything happening around him.