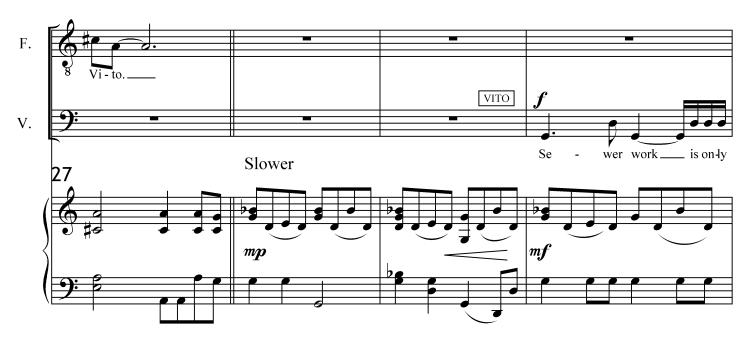

#### Act 1, Scene 2 In Sach's Cafe

Anna, and Fedya are sitting at a table in Sach's Cafe. Vito enters with Emma. Sasha is sitting at a table by himself, and is too busy eating to notice anything happening around him.

ANNA