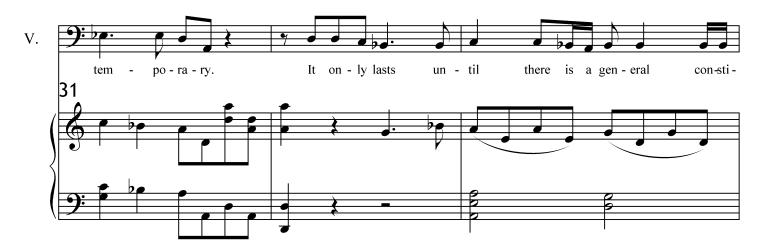

#### Act 1, Scene 2 In Sach's Cafe

Anna, and Fedya are sitting at a table in Sach's Cafe. Vito enters with Emma. Sasha is sitting at a table by himself, and is too busy eating to notice anything happening around him.

ANNA