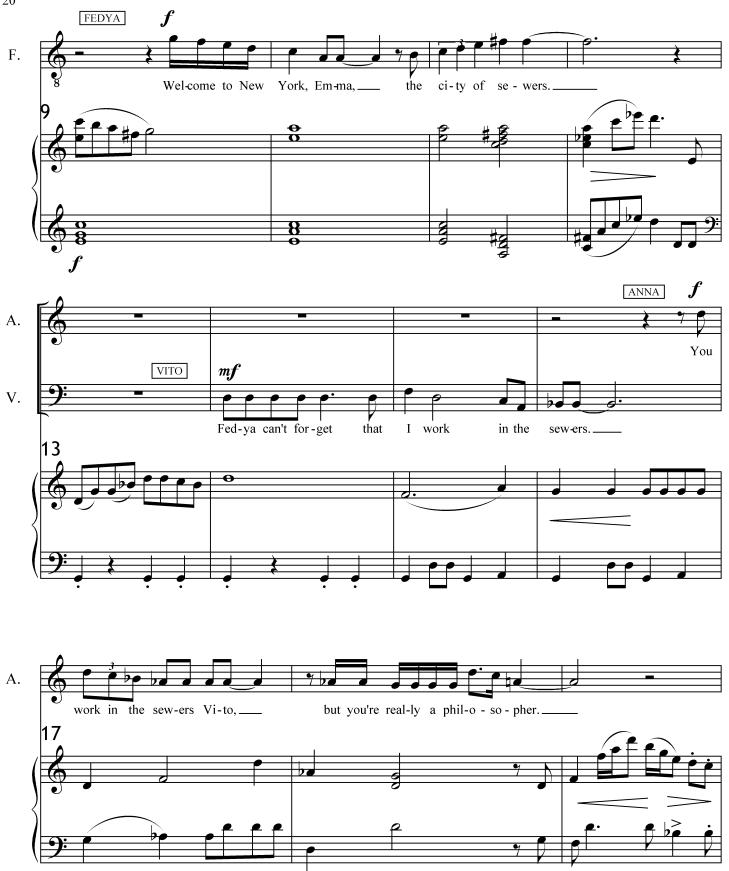

#### Act 1, Scene 2 In Sach's Cafe

Anna, and Fedya are sitting at a table in Sach's Cafe. Vito enters with Emma. Sasha is sitting at a table by himself, and is too busy eating to notice anything happening around him.

ANNA