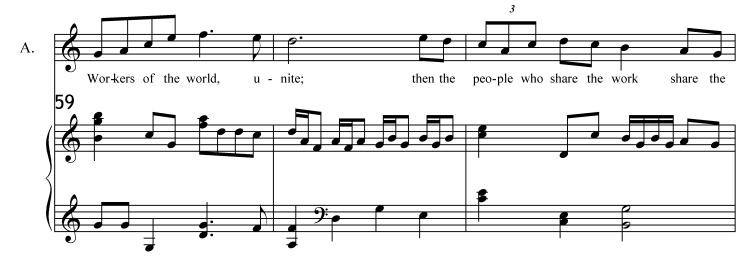

#### Act 1, Scene 2 In Sach's Cafe

Anna, and Fedya are sitting at a table in Sach's Cafe. Vito enters with Emma. Sasha is sitting at a table by himself, and is too busy eating to notice anything happening around him.