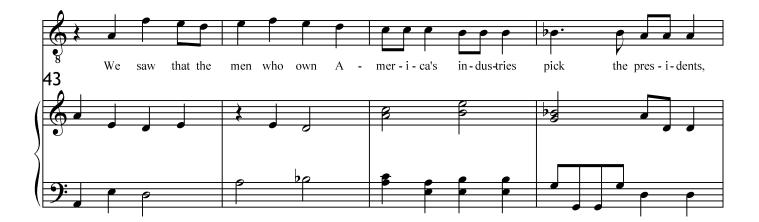

#### Act 1, Scene 2 In Sach's Cafe

Anna, and Fedya are sitting at a table in Sach's Cafe. Vito enters with Emma. Sasha is sitting at a table by himself, and is too busy eating to notice anything happening around him.