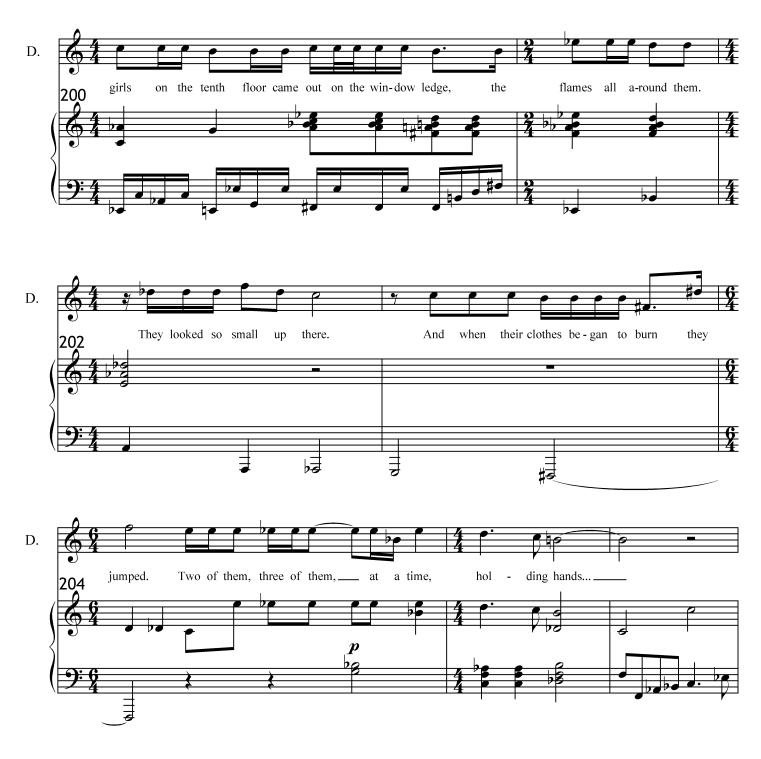

#### Act 1, Scene 2 In Sach's Cafe

Anna, and Fedya are sitting at a table in Sach's Cafe. Vito enters with Emma. Sasha is sitting at a table by himself, and is too busy eating to notice anything happening around him.