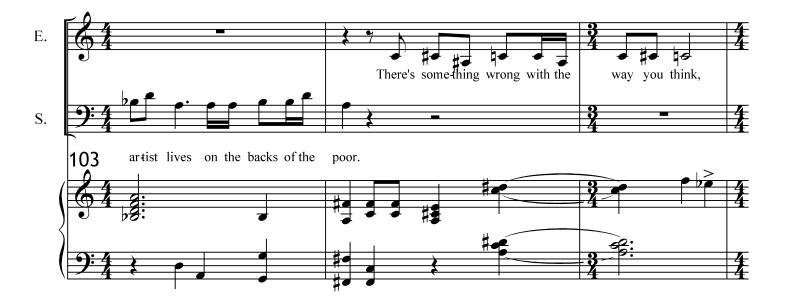

#### Act 1, Scene 2 In Sach's Cafe

Anna, and Fedya are sitting at a table in Sach's Cafe. Vito enters with Emma. Sasha is sitting at a table by himself, and is too busy eating to notice anything happening around him.

ANNA