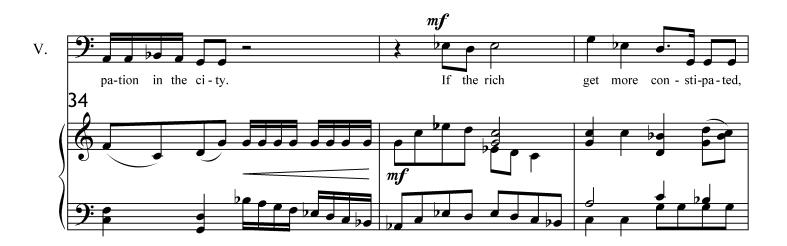

#### Act 1, Scene 2 In Sach's Cafe

Anna, and Fedya are sitting at a table in Sach's Cafe. Vito enters with Emma. Sasha is sitting at a table by himself, and is too busy eating to notice anything happening around him.

ANNA