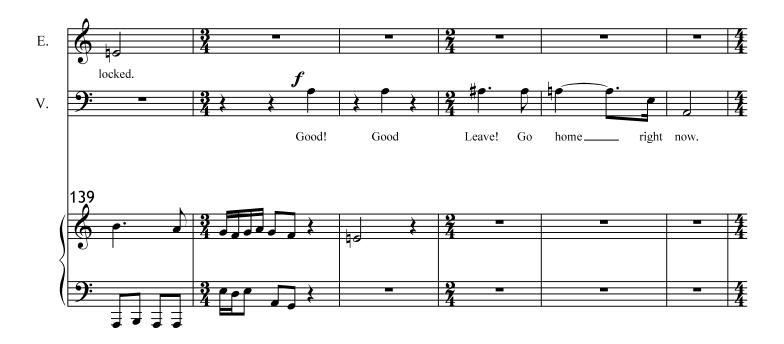

#### Act 1, Scene 2 In Sach's Cafe

Anna, and Fedya are sitting at a table in Sach's Cafe. Vito enters with Emma. Sasha is sitting at a table by himself, and is too busy eating to notice anything happening around him.