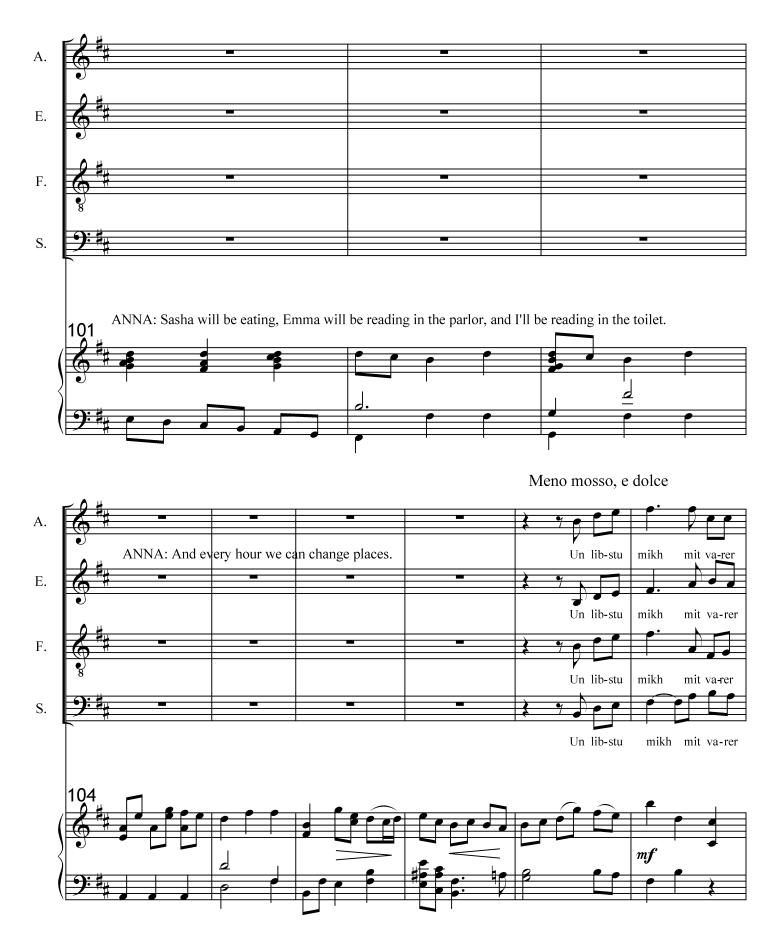

#### Act 1, Scene 2 In Sach's Cafe

Anna, and Fedya are sitting at a table in Sach's Cafe. Vito enters with Emma. Sasha is sitting at a table by himself, and is too busy eating to notice anything happening around him.

ANNA