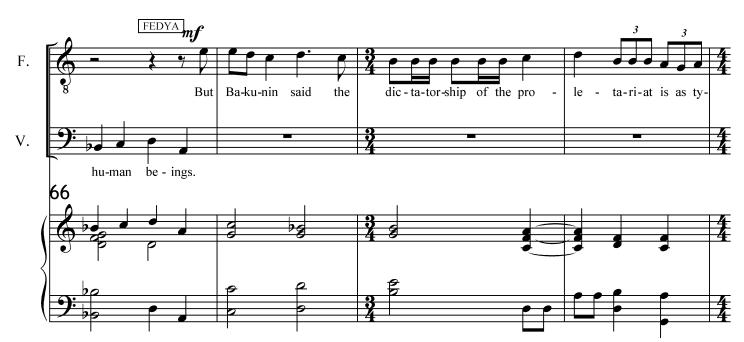

#### Act 1, Scene 2 In Sach's Cafe

Anna, and Fedya are sitting at a table in Sach's Cafe. Vito enters with Emma. Sasha is sitting at a table by himself, and is too busy eating to notice anything happening around him.