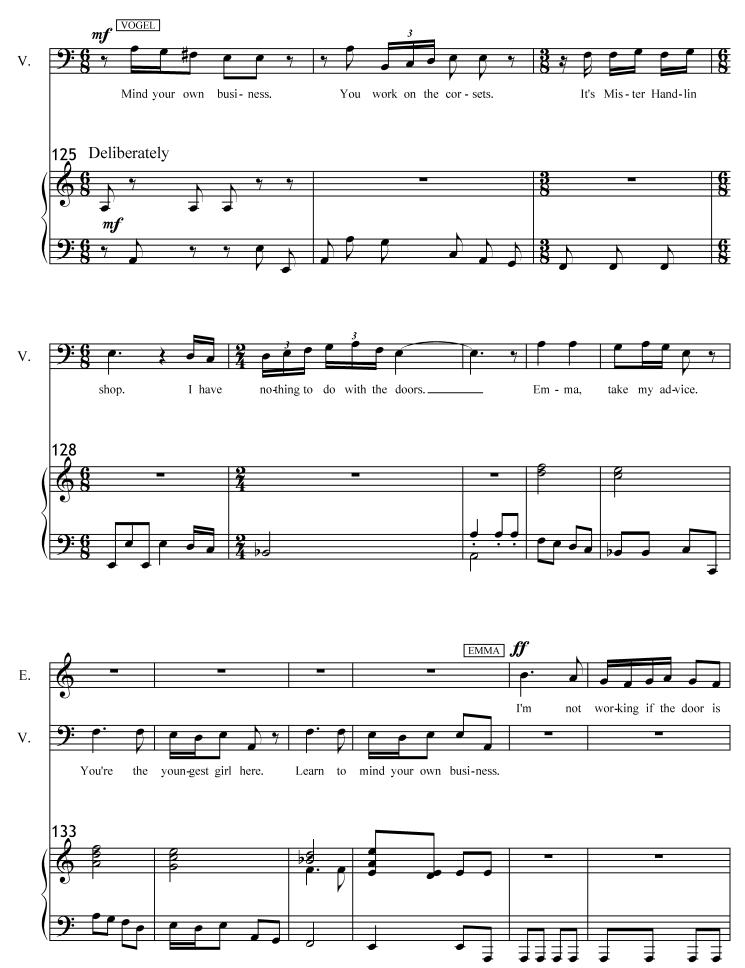

#### Act 1, Scene 2 In Sach's Cafe

Anna, and Fedya are sitting at a table in Sach's Cafe. Vito enters with Emma. Sasha is sitting at a table by himself, and is too busy eating to notice anything happening around him.