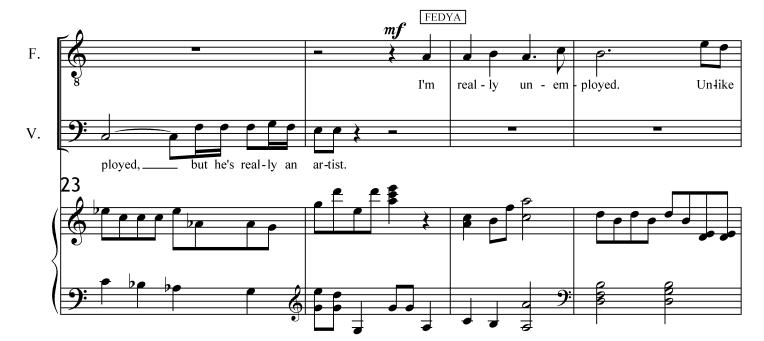

#### Act 1, Scene 2 In Sach's Cafe

Anna, and Fedya are sitting at a table in Sach's Cafe. Vito enters with Emma. Sasha is sitting at a table by himself, and is too busy eating to notice anything happening around him.

ANNA