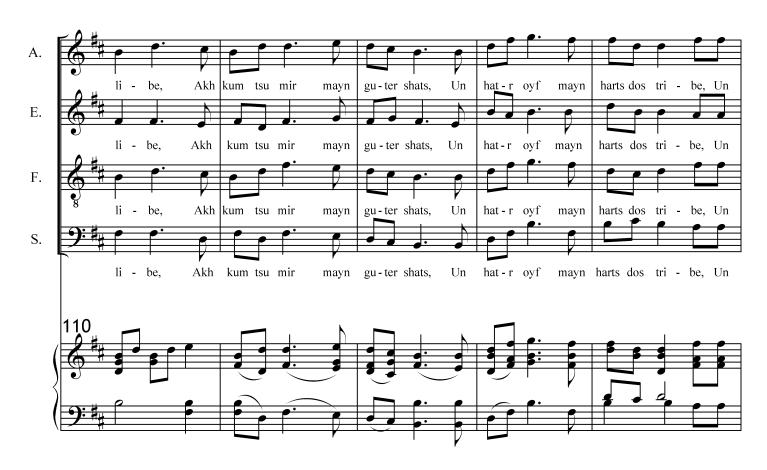

#### Act 1, Scene 2 In Sach's Cafe

Anna, and Fedya are sitting at a table in Sach's Cafe. Vito enters with Emma. Sasha is sitting at a table by himself, and is too busy eating to notice anything happening around him.

ANNA