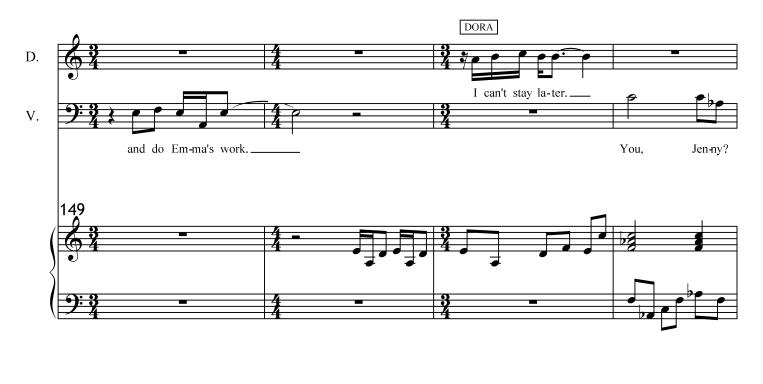

#### Act 1, Scene 2 In Sach's Cafe

Anna, and Fedya are sitting at a table in Sach's Cafe. Vito enters with Emma. Sasha is sitting at a table by himself, and is too busy eating to notice anything happening around him.