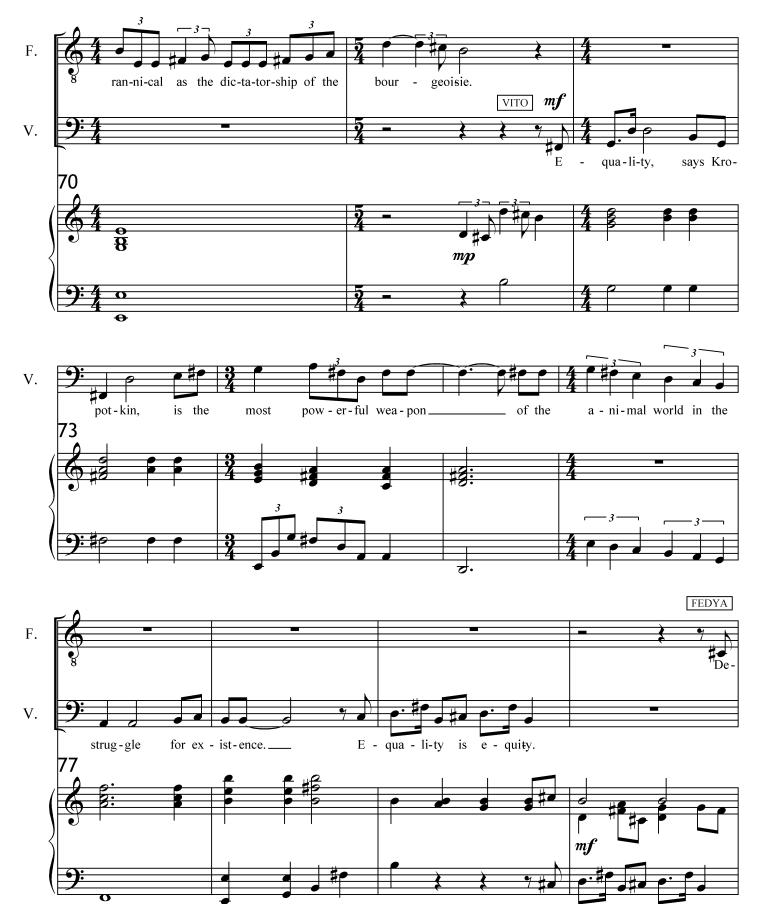

#### Act 1, Scene 2 In Sach's Cafe

Anna, and Fedya are sitting at a table in Sach's Cafe. Vito enters with Emma. Sasha is sitting at a table by himself, and is too busy eating to notice anything happening around him.