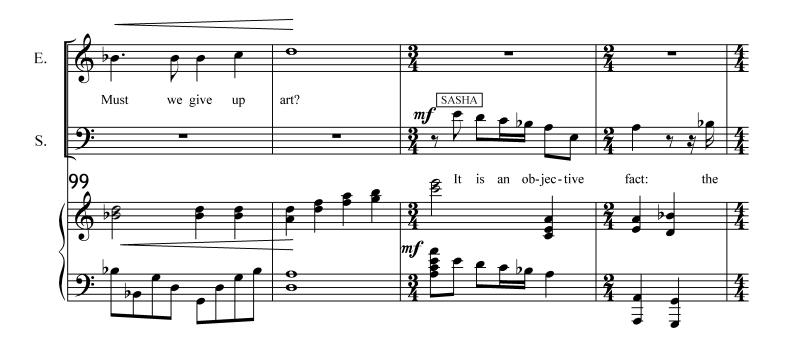

#### Act 1, Scene 2 In Sach's Cafe

Anna, and Fedya are sitting at a table in Sach's Cafe. Vito enters with Emma. Sasha is sitting at a table by himself, and is too busy eating to notice anything happening around him.

ANNA