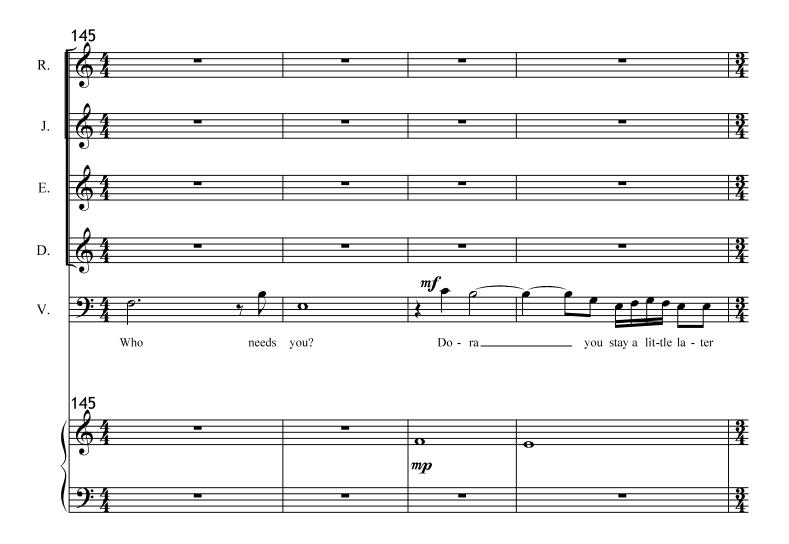

#### Act 1, Scene 2 In Sach's Cafe

Anna, and Fedya are sitting at a table in Sach's Cafe. Vito enters with Emma. Sasha is sitting at a table by himself, and is too busy eating to notice anything happening around him.