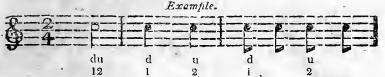

#### COMPOUND TIME has two Marks.

The First Mark acalled six to four, has either two pointed Minims, two Minims and two Crotchets, or six Crotchets in a bar; three sung with the hand down, and three with it up in the time of two seconds, accented on the first and third part.

# Example.

The Second Mark a called six from eight, has either two pointed Crotchets, two Crotchets and two Quavers, or six Quavers in a bar; two beats, one down and one up, and performed one 4th faster. Accented as before.

The figures refer to the number of beats in a bar; the letters d and u, for down and up beats.

Note. Sacred Musick, under the two preceding Marks, should never be sung in a rapid manner, for that destroys all solemnity, And is absolutely inconsistent with that kind of movement required when set to sacred subjects. The mathematical difference between the foregoing Marks of Time, is here omitted. The performing of Musick slower or faster, in the different Marks, is left to directive terms, in general use, and to the judgment of the performer.