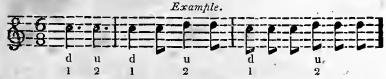

The figures refer to the number of beats in a bar; the letters d and u, for down and up beats.

Note. Sacred Musick, under the two preceding Marks, should never be sung in a rapid manner, for that destroys all solemnity, And is absolutely inconsistent with that kind of movement required when set to sacred subjects. The mathematical difference between the foregoing Marks of Time, is here omitted. The performing of Musick slower or faster, in the different Marks, is left to directive terms, in general use, and to the judgment of the performer.