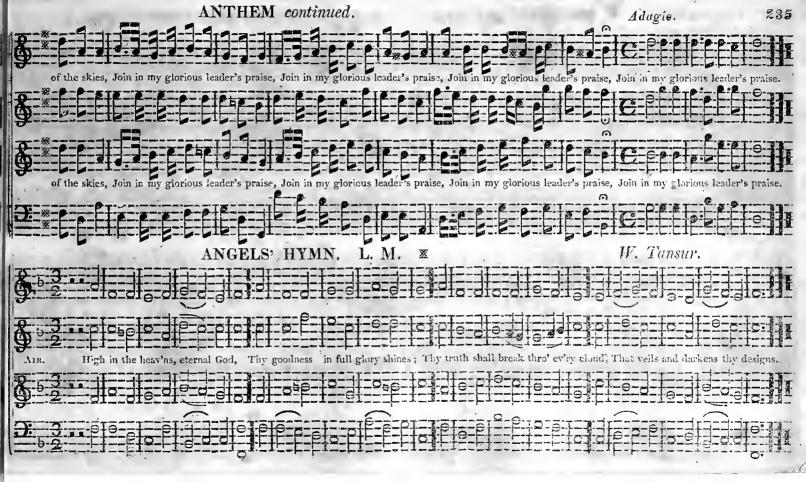

## ANTHEM continued.

2 Left on the world's wide bleak forlorn, In sin conceiv'd, in sorrow born, No guide, the devious mane to tread, Above, no friendly shelter spread. 3 Alone, amidst surrounding strife,
And naked to the storms of life;
Despair looks round with aching eyes,
And sinking nature groans and dies.