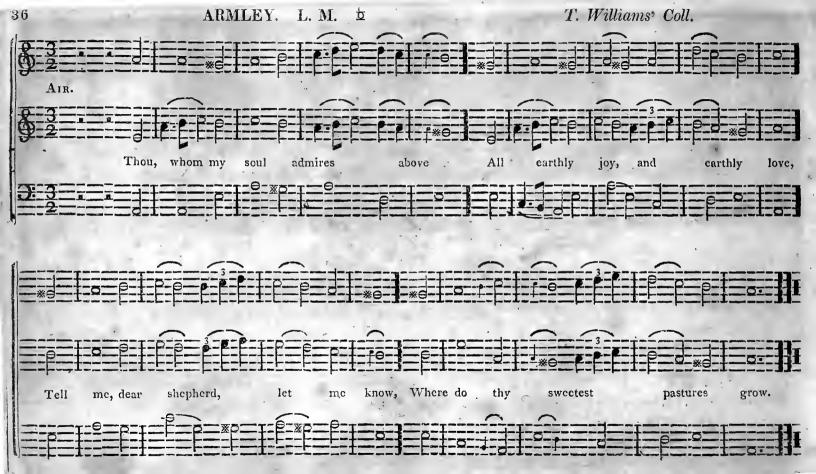

## YOUTH'S ASSISTANT TO SACRED MUSICK.

OLD HUNDRED. L. M. 

M. Luther.

M. Luther.

AIR. Be thou, O God, exalted high, And as thy glory fills the sky, So let it be on earth display'd, Till thou art here as there obey'd.