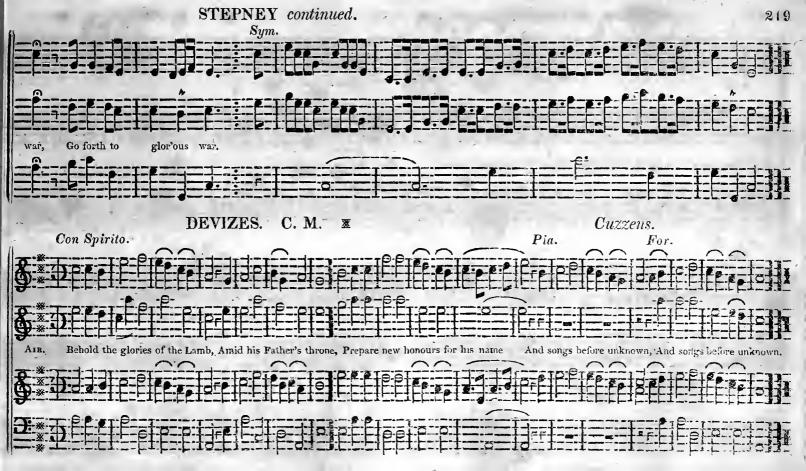

## YOUTH'S ASSISTANT TO SACRED MUSICK.

OLD HUNDRED. L. M. 

M. Luther.

M. Luther.

AIR. Be thou, O God, exalted high, And as thy glory fills the sky, So let it be on earth display'd, Till thou art here as there obey'd.