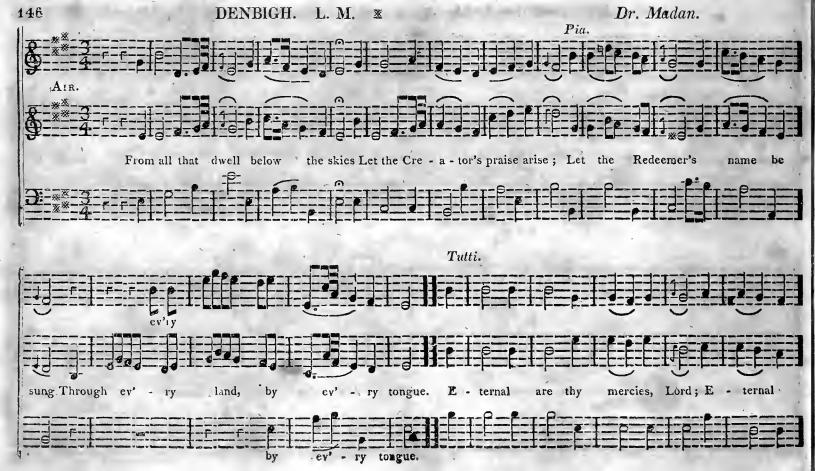

## YOUTH'S ASSISTANT TO SACRED MUSICK.

OLD HUNDRED. L. M. 

M. Luther.

M. Luther.

AIR. Be thou, O God, exalted high, And as thy glory fills the sky, So let it be on earth display'd, Till thou art here as there obey'd.