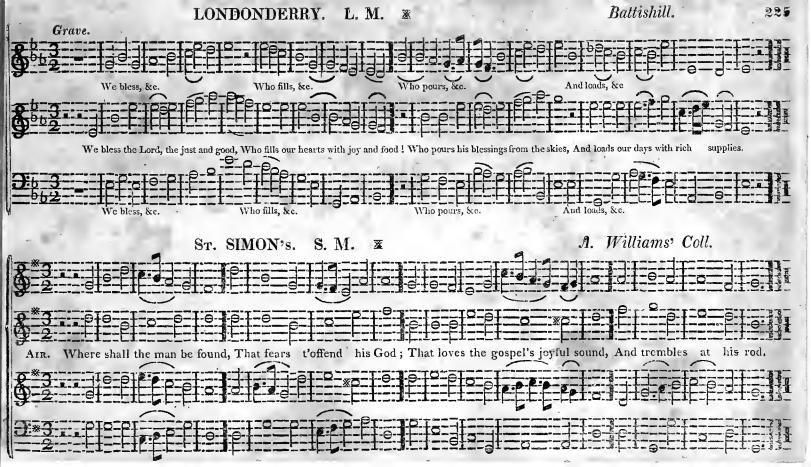

## YOUTH'S ASSISTANT TO SACRED MUSICK.

OLD HUNDRED. L. M. 

M. Luther.

M. Luther.

AIR. Be thou, O God, exalted high, And as thy glory fills the sky, So let it be on earth display'd, Till thou art here as there obey'd.