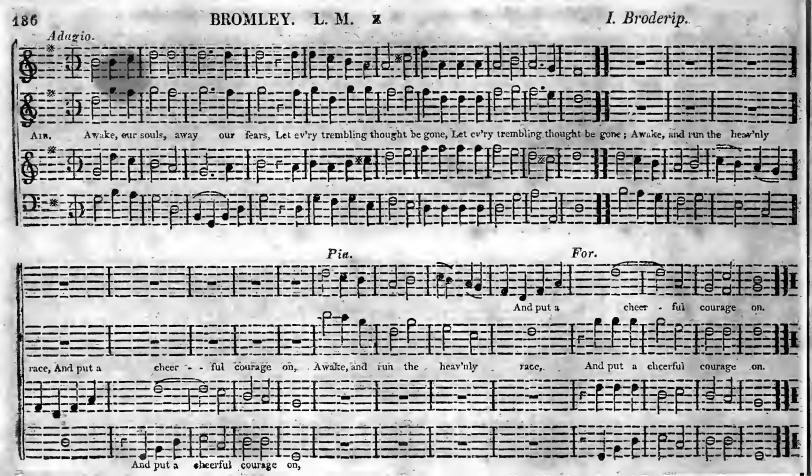

## YOUTH'S ASSISTANT TO SACRED MUSICK.

OLD HUNDRED. L. M. 

M. Luther.

M. Luther.

AIR. Be thou, O God, exalted high, And as thy glory fills the sky, So let it be on earth display'd, Till thou art here as there obey'd.