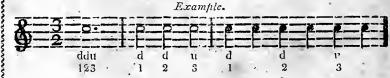

The Third Mark has 2 beats in a bar.

The Fourth Mark has 2 beats in a bar.

TRIPLE TIME is measured by odd numbers, as 3, &c. and has three Marks, which are all beaten in the same manner, thus,

1st. Let the ends of the fingers fall,

2d. Let the heel of the hand fall,

3d. Raise the ends of the fingers, which completes the bar.

The First Mark 2 called three to two, has a pointed Semibreve for its measure note. 2 Three Minims fill a bar, or six Crotchets, &c. accented on the first, and faintly on the third parts of the bar; each Minim to be sounded in a second of time.

The figures refer to the number of beats in a bar; the letters d and u, for down and up beats.

Note. Sacred Musick, under the two preceding Marks, should never be sung in a rapid manner, for that destroys all solemnity, And is absolutely inconsistent with that kind of movement required when set to sacred subjects. The mathematical difference between the foregoing Marks of Time, is here omitted. The performing of Musick slower or faster, in the different Marks, is left to directive terms, in general use, and to the judgment of the performer.