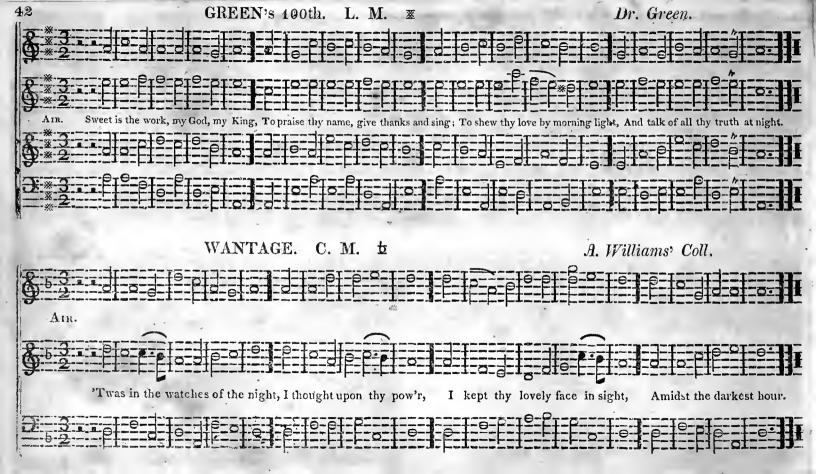

## YOUTH'S ASSISTANT TO SACRED MUSICK.

OLD HUNDRED. L. M. 

M. Luther.

M. Luther.

AIR. Be thou, O God, exalted high, And as thy glory fills the sky, So let it be on earth display'd, Till thou art here as there obey'd.