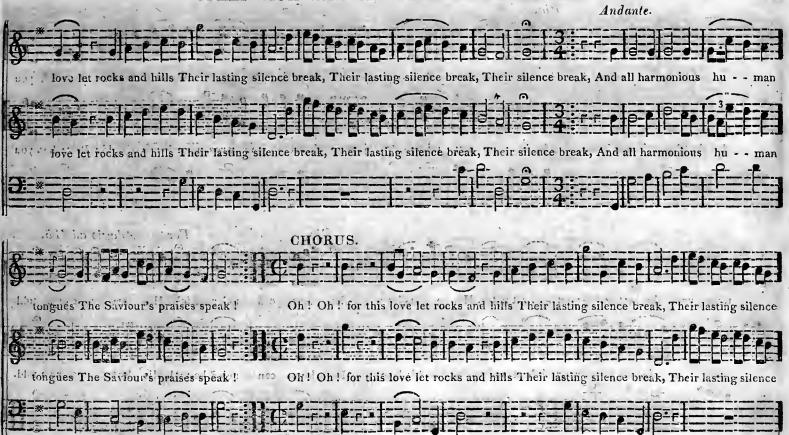

- 5 Oh! may our grateful, trembling hearts Sweet hallelujahs sing
  - To him who hath our lives preserv'd, Our Saviour and our King.
- 3 With pitving eyes, the Prince of Grace Beheld our helpless grief; He saw, and (O amazing love!)
  He came to our relief.
  - 'The waves no more did roll ; And soon again a placid sea Spoke comfort to each soul. 6 Let us preclaim to all the world,