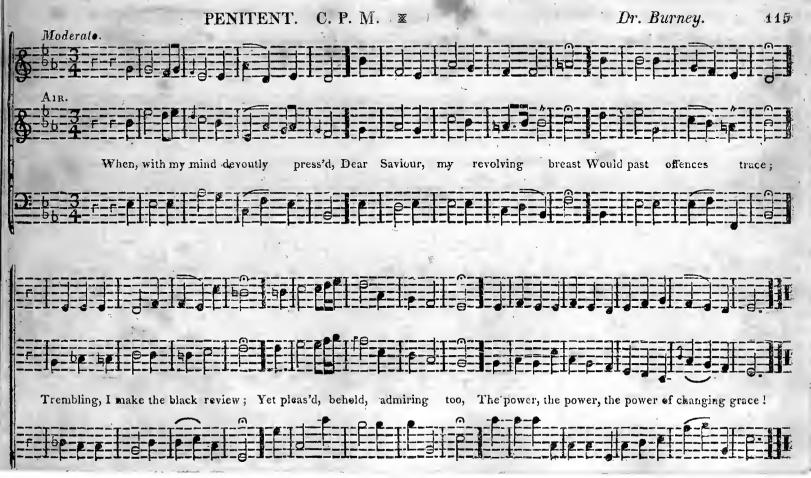

## YOUTH'S ASSISTANT TO SACRED MUSICK.

OLD HUNDRED. L. M. 

M. Luther.

M. Luther.

AIR. Be thou, O God, exalted high, And as thy glory fills the sky, So let it be on earth display'd, Till thou art here as there obey'd.