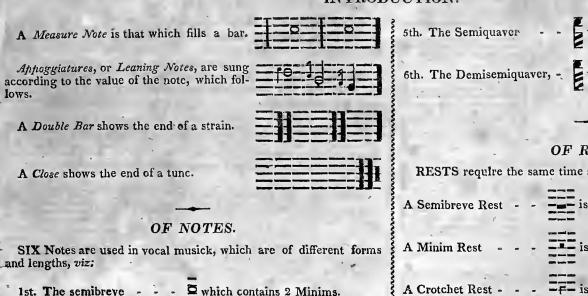

#### INTRODUCTION.

2d. The Minim - - - - P which contains 2 Crotchets.

3d. The Crotchet - - - - which contains 2 Quavers.

4th. The Quaver - - - - which contains 2 Semiquavers.

which contains 2 Demisemiquavers. which is the shortest note used. OF RESTS. RESTS require the same time as the notes they represent. --- is equal in time to a Semibreve. === is equal in time to a Minim. -f- is equal in time to a Crotchet. A Quaver Rest - - --7- is equal in time to a Quaver. -7- is equal in time to a Semiquarer. A Semiquaver Rest -A Demisemiquaver Rest == is equal in time to a Demisemiquaver.

#### SCALE SHOWING THE PROPORTION OF NOTES.

Semibreve contains

D-D- - - - - Minims,

- - - Crotchets,

Quavers,

Semiquavers,

r 32

The above scale ought to be well understood, otherwise the learner will continually be at loss.