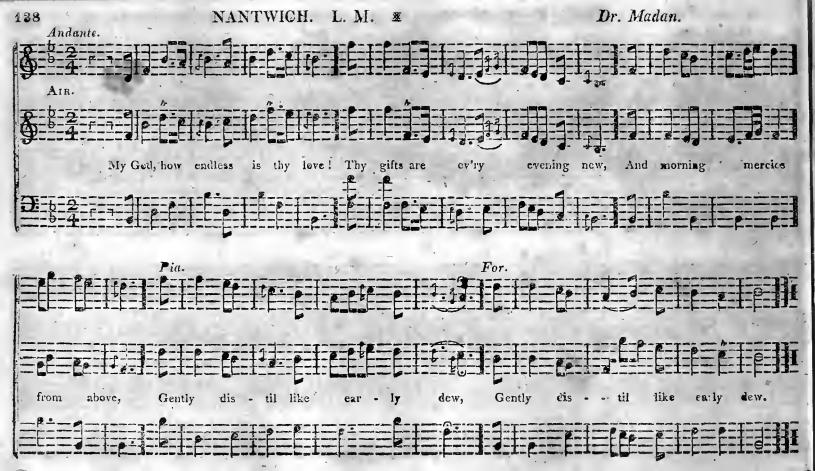

## YOUTH'S ASSISTANT TO SACRED MUSICK.

OLD HUNDRED. L. M. 

M. Luther.

M. Luther.

AIR. Be thou, O God, exalted high, And as thy glory fills the sky, So let it be on earth display'd, Till thou art here as there obey'd.