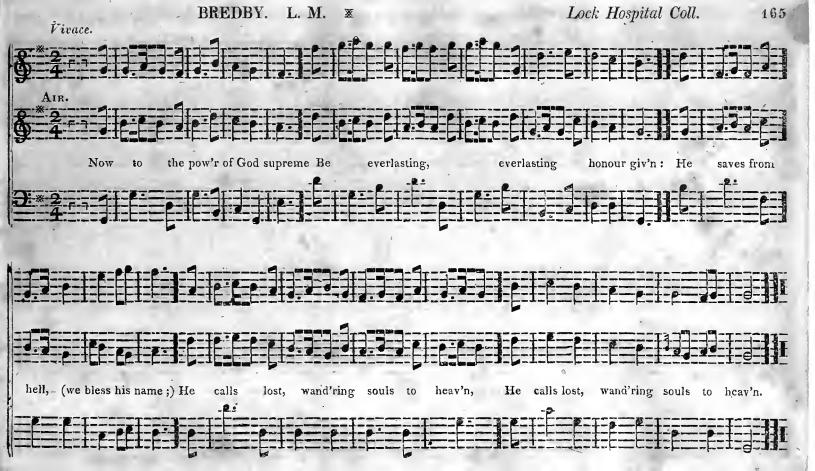

## YOUTH'S ASSISTANT TO SACRED MUSICK.

OLD HUNDRED. L. M. 

M. Luther.

M. Luther.

AIR. Be thou, O God, exalted high, And as thy glory fills the sky, So let it be on earth display'd, Till thou art here as there obey'd.