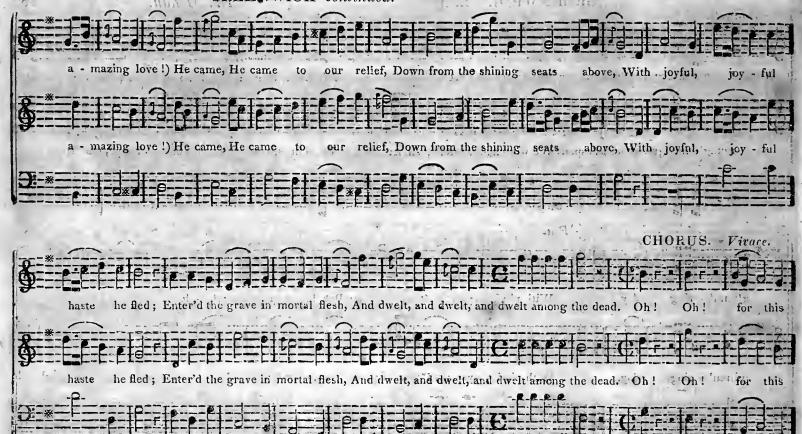

- 5 Oh! may our grateful, trembling hearts Sweet hallelujahs sing
  - To him who hath our lives preserv'd, Our Saviour and our King.
- 3 With pitving eyes, the Prince of Grace Beheld our helpless grief; He saw, and (O amazing love!)
  He came to our relief.
  - 'The waves no more did roll ; And soon again a placid sea Spoke comfort to each soul. 6 Let us preclaim to all the world,