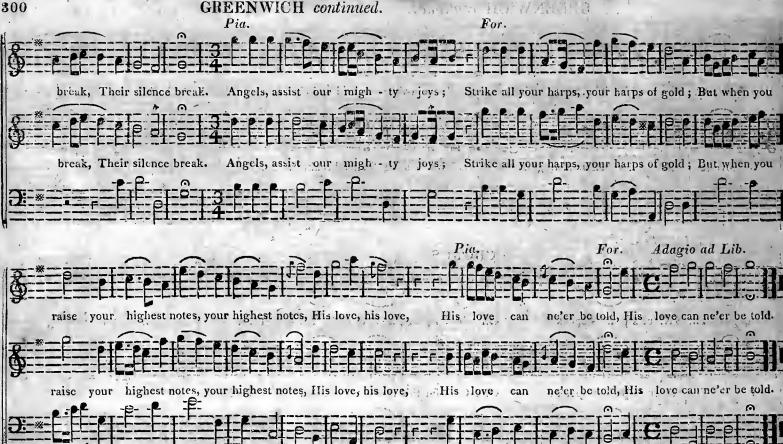

- 5 Oh! may our grateful, trembling hearts Sweet hallelujahs sing
  - To him who hath our lives preserv'd, Our Saviour and our King.
- 3 With pitving eyes, the Prince of Grace Beheld our helpless grief; He saw, and (O amazing love!)
  He came to our relief.
  - 'The waves no more did roll ; And soon again a placid sea Spoke comfort to each soul. 6 Let us preclaim to all the world,