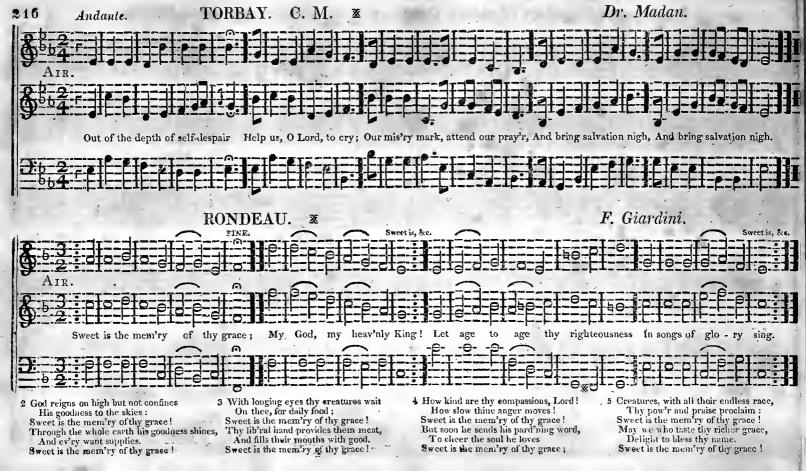

## YOUTH'S ASSISTANT TO SACRED MUSICK.

OLD HUNDRED. L. M. 

M. Luther.

M. Luther.

AIR. Be thou, O God, exalted high, And as thy glory fills the sky, So let it be on earth display'd, Till thou art here as there obey'd.