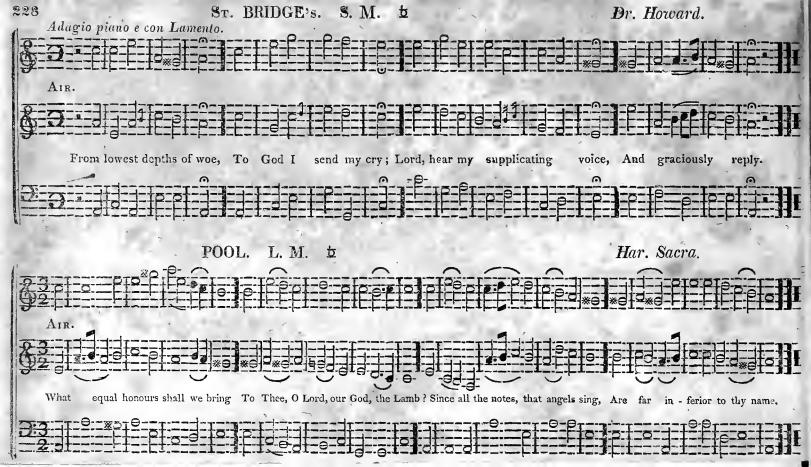

## YOUTH'S ASSISTANT TO SACRED MUSICK.

OLD HUNDRED. L. M. 

M. Luther.

M. Luther.

AIR. Be thou, O God, exalted high, And as thy glory fills the sky, So let it be on earth display'd, Till thou art here as there obey'd.