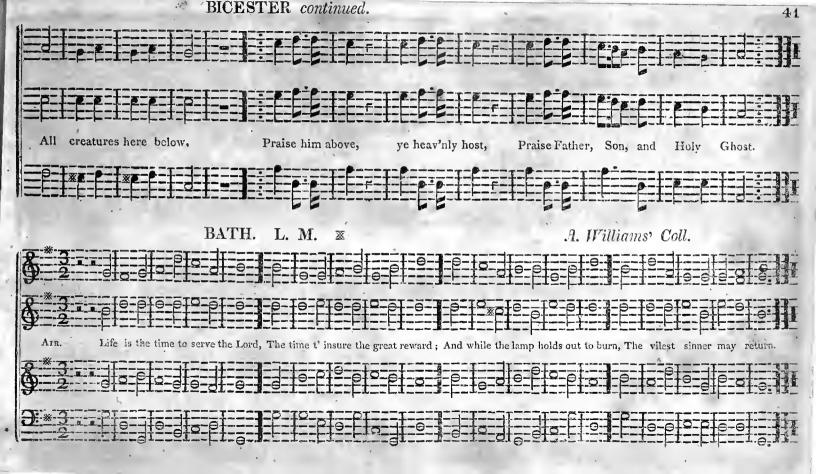

## YOUTH'S ASSISTANT TO SACRED MUSICK.

OLD HUNDRED. L. M. 

M. Luther.

M. Luther.

AIR. Be thou, O God, exalted high, And as thy glory fills the sky, So let it be on earth display'd, Till thou art here as there obey'd.