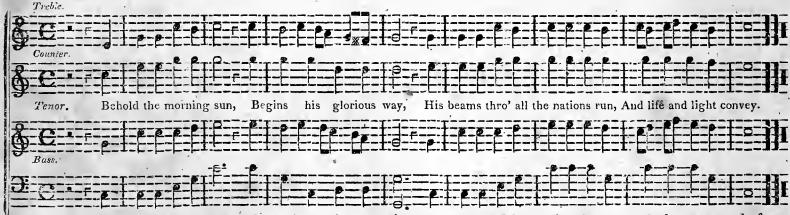

2 Mild he shines on all beneath, Piercing through the shades of death, Scatt'ring error's wide-spread night, Kindling darkness into light.

Nations all, far off and near, Haste, to see your God appear! Haste, for him your hearts prepare, Meet him manifested there. 3 There behold the Day-spring rise, Pouring eye-sight on your eyes; God in his own light survey, Shining to the perfect day. Sing, ye morning stars, again, God descends, on earth to reign; Deigns for man his life t' employ; Shout, ye sons of God, for joy.