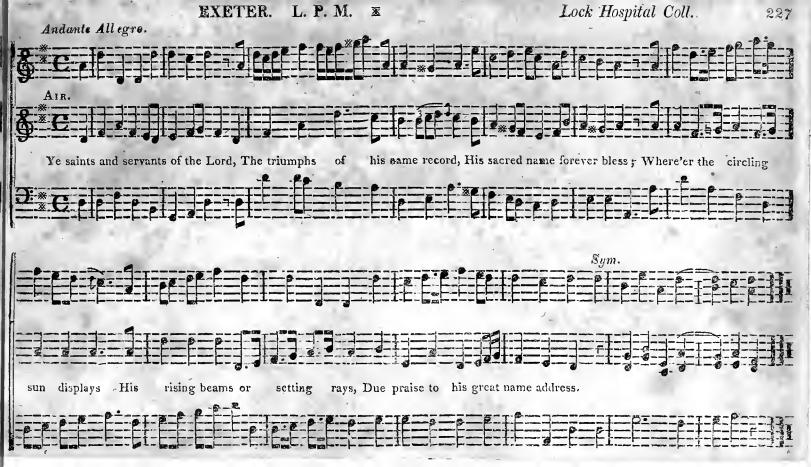

## YOUTH'S ASSISTANT TO SACRED MUSICK.

OLD HUNDRED. L. M. 

M. Luther.

M. Luther.

AIR. Be thou, O God, exalted high, And as thy glory fills the sky, So let it be on earth display'd, Till thou art here as there obey'd.