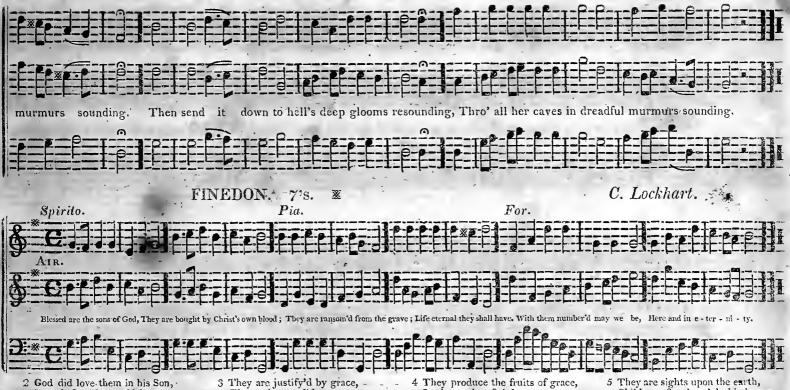

- 2 God did love them in his Son, Long before the world begun; They the seal of this receive,
- When on Jesus they believe.
  With them, &c.
- 3 They are justify'd by grace,
  They enjoy a solid peace;
  All their sins are wash'd away;
  They shall stand in God's great day.
  With them, &c.
- They produce the fruits of grace, In the works of rightcoursess; They are harmless, meck, and mild, Holy, humble, undefil'd. With them, &c.
- 5 They are sights upon the earth, Children of an heavinly birth,
  One with God, with Jesus one,
  Glory is in them begun.
  With them, &c.