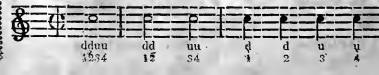

#### COMPOUND TIME has two Marks.

The First Mark acalled six to four, has either two pointed Minims, two Minims and two Crotchets, or six Crotchets in a bar; three sung with the hand down, and three with it up in the time of two seconds, accented on the first and third part.

# Example.

The Second Mark a called six from eight, has either two pointed Crotchets, two Crotchets and two Quavers, or six Quavers in a bar; two beats, one down and one up, and performed one 4th faster. Accented as before.

The figures refer to the number of beats in a bar; the letters d and u, for down and up beats.

Note. Sacred Musick, under the two preceding Marks, should never be sung in a rapid manner, for that destroys all solemnity, And is absolutely inconsistent with that kind of movement required when set to sacred subjects. The mathematical difference between the foregoing Marks of Time, is here omitted. The performing of Musick slower or faster, in the different Marks, is left to directive terms, in general use, and to the judgment of the performer.