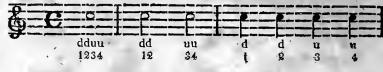

#### OF TIME.

THERE are three divisions of Time, viz.: Common, Pripple, and Compound.

COMMON TIME is measured by even numbers, as, 2, 4, &c. and has four Marks.

The First Mark has a Semibreve for its measure note, and is performed in four seconds; accented on the first and third part of the bar, and thus beaten;

1st. Let the ends of the fingers fall, 2d. Let the heel of the hand fall,

Sd. Raise the heel of the hand,

4th. Raise the ends of the fingers, which completes the bar.

#### Example.

The Second Mark has a Semibreve for its measure note, and is performed one 4th faster; accented and beaten as in the first.

The Fourth Mark has a Minim for its measure note, and is performed one 4th faster than the third; also accented and beaten as in the preceding Mark.

Note. The First Mark has 4 beats in a bar.

The Second Mark has 4 beats in a bar.

The figures refer to the number of beats in a bar; the letters d and u, for down and up beats.

Note. Sacred Musick, under the two preceding Marks, should never be sung in a rapid manner, for that destroys all solemnity, And is absolutely inconsistent with that kind of movement required when set to sacred subjects. The mathematical difference between the foregoing Marks of Time, is here omitted. The performing of Musick slower or faster, in the different Marks, is left to directive terms, in general use, and to the judgment of the performer.