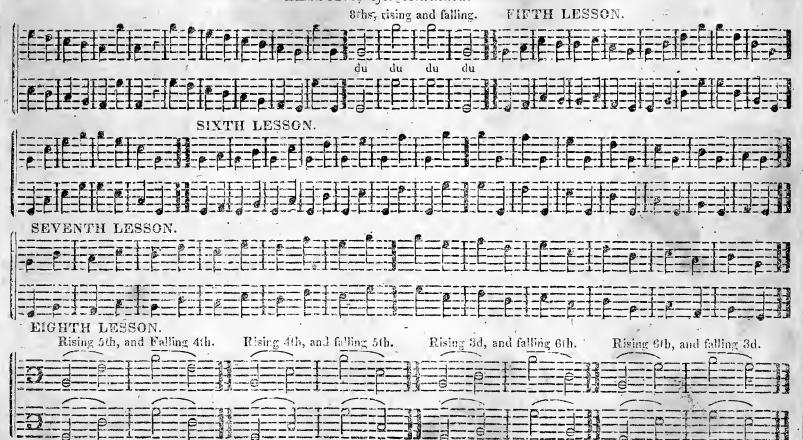

#### LESSONS FOR TUNING THE VOICE.

WHEN learning the following lessons for tuning the voice, be careful to give every note its proper sound, and pay particular attention to the situation of the Semitones Let the motion of the hand, in keeping the time, be even and exact; always remembering that the hand must fall at the beginning of a bar, and rise at the close.

The more time you allow for the practice of the lessons, the easier you will learn a tune afterward. Should you neglect them wholly, you cannot read musick hereafter with any firmness and certainty

of tone.