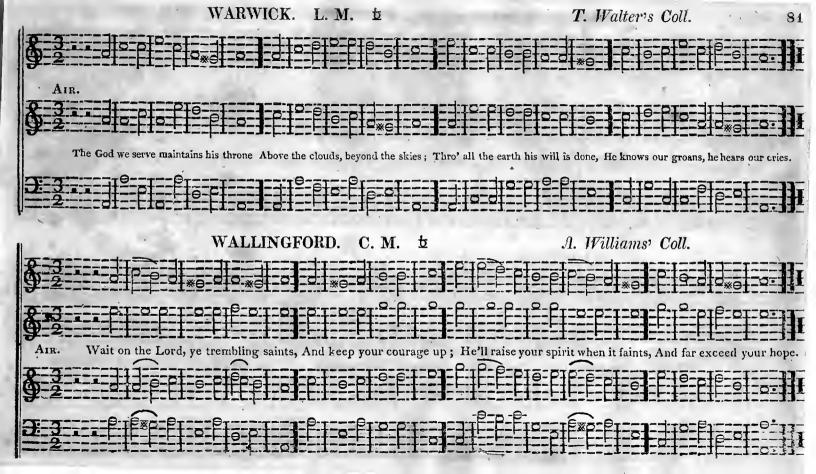

## YOUTH'S ASSISTANT TO SACRED MUSICK.

OLD HUNDRED. L. M. 

M. Luther.

M. Luther.

AIR. Be thou, O God, exalted high, And as thy glory fills the sky, So let it be on earth display'd, Till thou art here as there obey'd.