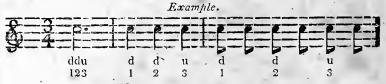

The Third Mark has 2 beats in a bar.

The Fourth Mark has 2 beats in a bar.

TRIPLE TIME is measured by odd numbers, as 3, &c. and has three Marks, which are all beaten in the same manner, thus,

1st. Let the ends of the fingers fall,

2d. Let the heel of the hand fall,

3d. Raise the ends of the fingers, which completes the bar.

The First Mark 2 called three to two, has a pointed Semibreve for its measure note. 2 Three Minims fill a bar, or six Crotchets, &c. accented on the first, and faintly on the third parts of the bar; each Minim to be sounded in a second of time.

The figures refer to the number of beats in a bar; the letters d and u, for down and up beats.

Note. Sacred Musick, under the two preceding Marks, should never be sung in a rapid manner, for that destroys all solemnity, And is absolutely inconsistent with that kind of movement required when set to sacred subjects. The mathematical difference between the foregoing Marks of Time, is here omitted. The performing of Musick slower or faster, in the different Marks, is left to directive terms, in general use, and to the judgment of the performer.