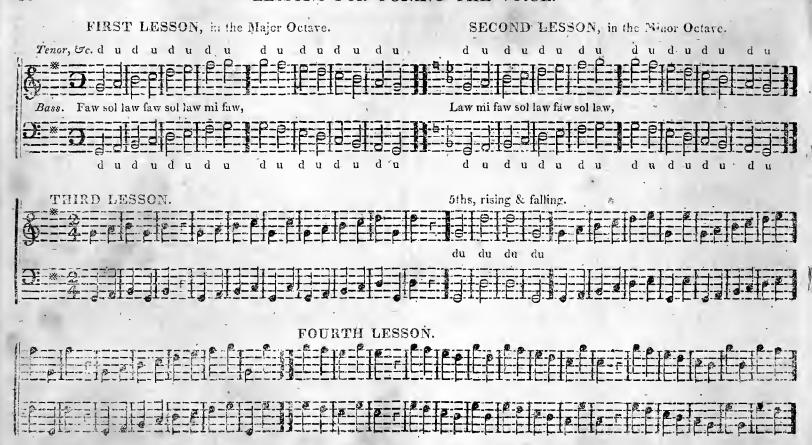

#### LESSONS FOR TUNING THE VOICE.

WHEN learning the following lessons for tuning the voice, be careful to give every note its proper sound, and pay particular attention to the situation of the Semitones Let the motion of the hand, in keeping the time, be even and exact; always remembering that the hand must fall at the beginning of a bar, and rise at the close.

The more time you allow for the practice of the lessons, the easier you will learn a tune afterward. Should you neglect them wholly, you cannot read musick hereafter with any firmness and certainty

of tone.