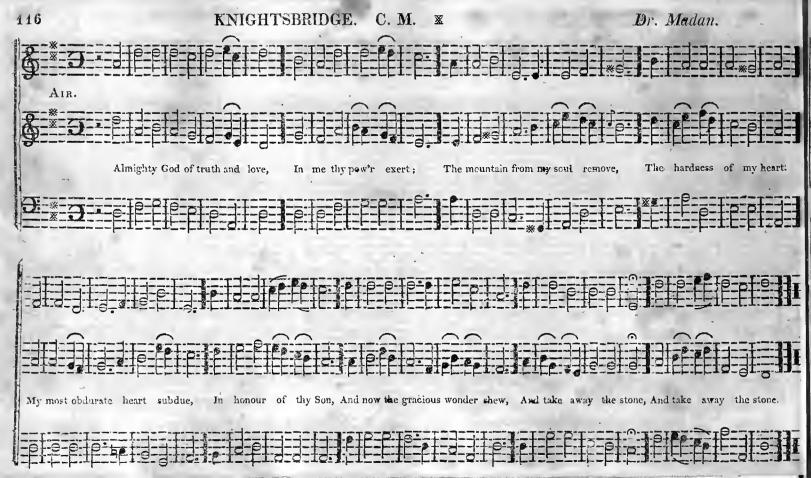

L. M.



hal - lelujah,

Con Spirito.

Pia.

Hal - lelujah,

















































<sup>2</sup> On thy soft bosom let me lie,
Forget the world, and learn to die;
O, Israel's watchful Shepherd, spread
Thy guardian angels round my bed.

3 Let not the spirits of the air,
Whilst I repose, my soul ensnare;
But guard thy suppliant free from harms,
Clasp'd in thy everlasting arms.



























2 If so poor a worm, as I,
May to thy great glory live;
All my actions sanctify,
All my words and thoughts receive;
Claim me for thy service, claim
All I have, and all I am.

5 Take my soul and body's powers, Take my mem'ry, mind, and will, All my goods, and all my hours, All I know, and all I feel, All I think, and speak, and do; Take my heart; but make it new.











2 We to the Lord in humble pray'r Breath'd out our sad distress; Though feeble, yet with contrite hearts, We begg'd return of peace.

- 5 Oh! may our grateful, trembling hearts Sweet hallelujahs sing
  - To him who hath our lives preserv'd, Our Saviour and our King.
- 3 With pitving eyes, the Prince of Grace Beheld our helpless grief; He saw, and (O amazing love!)
  He came to our relief.
  - 'The waves no more did roll ; And soon again a placid sea Spoke comfort to each soul. 6 Let us preclaim to all the world,

4 The stormy winds did cease to blow,

With heart and voice, again, And tell the wonders he hath done For us, the sons of men ..

















































- 2 'Tis the Saviour, angels, raise
  Your triumphant song of praise;
  Let the heav'ns remotest