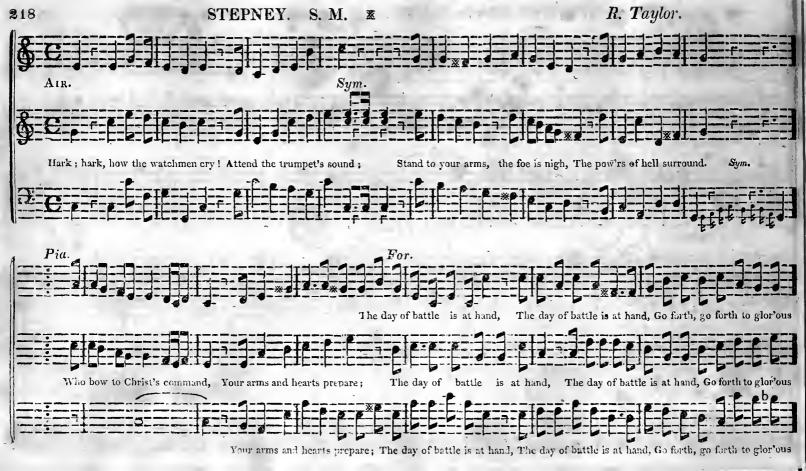

## YOUTH'S ASSISTANT TO SACRED MUSICK.

OLD HUNDRED. L. M. 

M. Luther.

M. Luther.

AIR. Be thou, O God, exalted high, And as thy glory fills the sky, So let it be on earth display'd, Till thou art here as there obey'd.