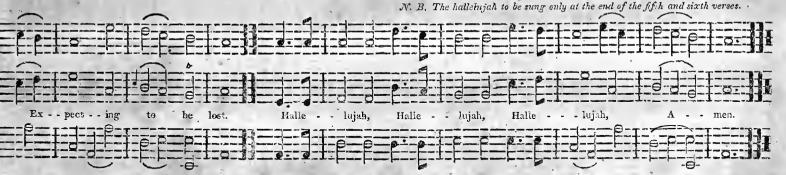

- 5 Oh! may our grateful, trembling hearts Sweet hallelujahs sing
  - To him who hath our lives preserv'd, Our Saviour and our King.
- 3 With pitving eyes, the Prince of Grace Beheld our helpless grief; He saw, and (O amazing love!)
  He came to our relief.
  - 'The waves no more did roll ; And soon again a placid sea Spoke comfort to each soul. 6 Let us preclaim to all the world,

4 The stormy winds did cease to blow,

With heart and voice, again, And tell the wonders he hath done For us, the sons of men ..

- 2 'Tis the Saviour, angels, raise
  Your triumphant song of praise;
  Let the heav'ns remotest bound
  Hear the joy inspiring sound.
- 3 Now, ye saints, lift up your eyes,
  Now, to glory see him rise;
  Mark his progress through the sky,
  To the radiant world on high.
- 4 Heav'n displays her crystal gate; Enter in thy royal state; King of glory, mount thy throne, 'Tis thy Father's and thy own.
- 5 Praise him, all ye heav'nly choirs, Strike with awe, your golden lyres, Shout, O earth, in rapt'rous song, Let the strains be loud and strong.