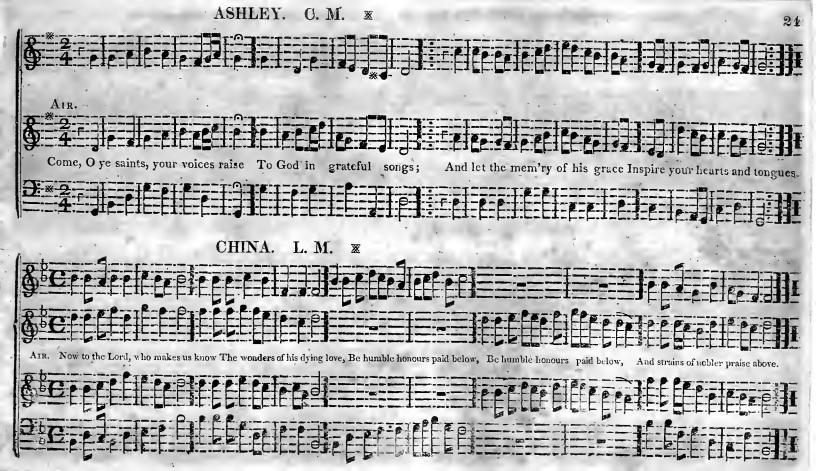

## YOUTH'S ASSISTANT TO SACRED MUSICK.

OLD HUNDRED. L. M. 

M. Luther.

M. Luther.

AIR. Be thou, O God, exalted high, And as thy glory fills the sky, So let it be on earth display'd, Till thou art here as there obey'd.