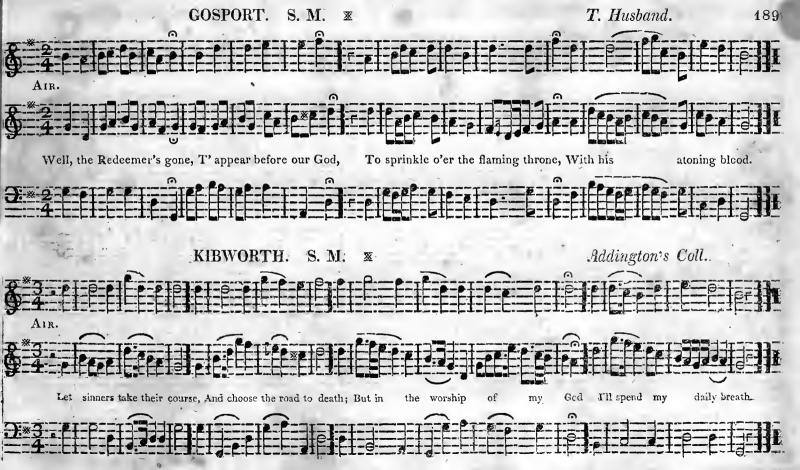

## YOUTH'S ASSISTANT TO SACRED MUSICK.

OLD HUNDRED. L. M. 

M. Luther.

M. Luther.

AIR. Be thou, O God, exalted high, And as thy glory fills the sky, So let it be on earth display'd, Till thou art here as there obey'd.