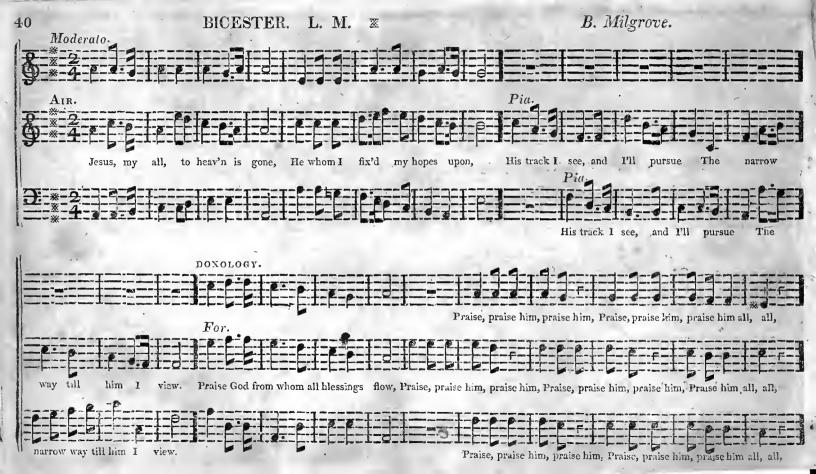

## YOUTH'S ASSISTANT TO SACRED MUSICK.

OLD HUNDRED. L. M. 

M. Luther.

M. Luther.

AIR. Be thou, O God, exalted high, And as thy glory fills the sky, So let it be on earth display'd, Till thou art here as there obey'd.