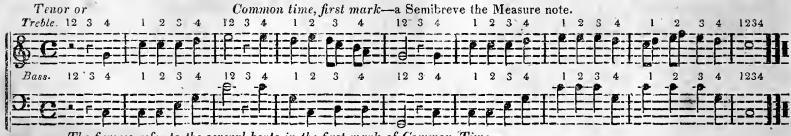

#### OF TIME.

THERE are three divisions of Time, viz.: Common, Pripple, and Compound.

COMMON TIME is measured by even numbers, as, 2, 4, &c. and has four Marks.

The First Mark has a Semibreve for its measure note, and is performed in four seconds; accented on the first and third part of the bar, and thus beaten;

1st. Let the ends of the fingers fall, 2d. Let the heel of the hand fall,

Sd. Raise the heel of the hand,

4th. Raise the ends of the fingers, which completes the bar.

#### Example.

The Second Mark has a Semibreve for its measure note, and is performed one 4th faster; accented and beaten as in the first.