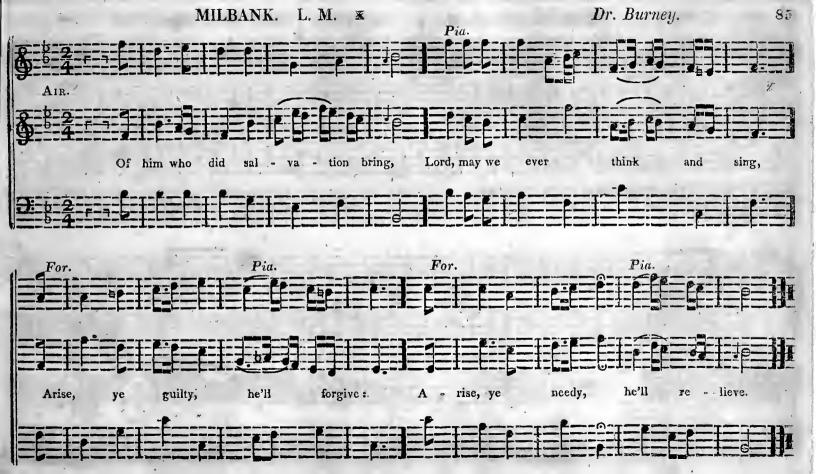

2 Other refuge have I none,

Hangs my helpless soul on thee;
Leave, ah! Leave me not alone,
Still support and comfort me:
All my trust on thee is stay'd,
All my help from thee I bring,
Cover my defenceless head
With the shadew of thy wing.