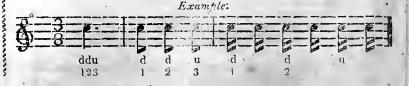

The Third Mark has 2 beats in a bar.

The Fourth Mark has 2 beats in a bar.

TRIPLE TIME is measured by odd numbers, as 3, &c. and has three Marks, which are all beaten in the same manner, thus,

1st. Let the ends of the fingers fall,

2d. Let the heel of the hand fall,

3d. Raise the ends of the fingers, which completes the bar.

The First Mark 2 called three to two, has a pointed Semibreve for its measure note. 2 Three Minims fill a bar, or six Crotchets, &c. accented on the first, and faintly on the third parts of the bar; each Minim to be sounded in a second of time.

The figures refer to the number of beats in a bar; the letters d and u, for down and up beats.

Note. Sacred Musick, under the two preceding Marks, should never be sung in a rapid manner, for that destroys all solemnity, And is absolutely inconsistent with that kind of movement required when set to sacred subjects. The mathematical difference between the foregoing Marks of Time, is here omitted. The performing of Musick slower or faster, in the different Marks, is left to directive terms, in general use, and to the judgment of the performer.