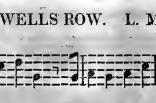

WELLS ROW. L. M.

hal - lelujah,

Con Spirito.

Pia.

Hal - lelujah,

<sup>2</sup> On thy soft bosom let me lie,
Forget the world, and learn to die;
O, Israel's watchful Shepherd, spread
Thy guardian angels round my bed.