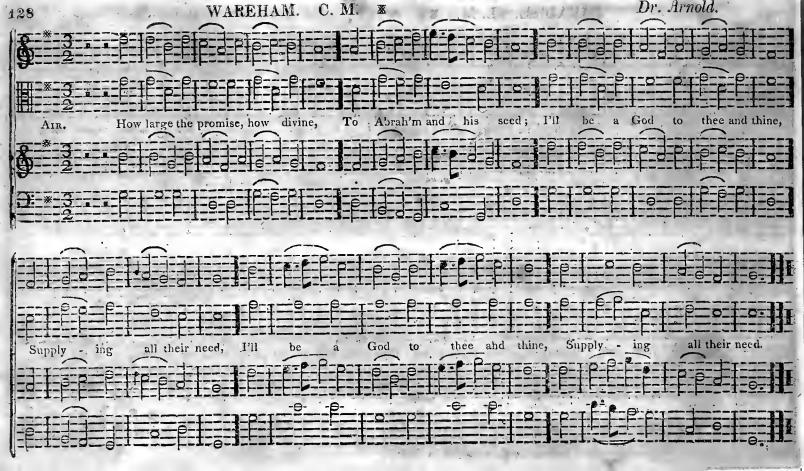

## YOUTH'S ASSISTANT TO SACRED MUSICK.

OLD HUNDRED. L. M. 

M. Luther.

M. Luther.

AIR. Be thou, O God, exalted high, And as thy glory fills the sky, So let it be on earth display'd, Till thou art here as there obey'd.