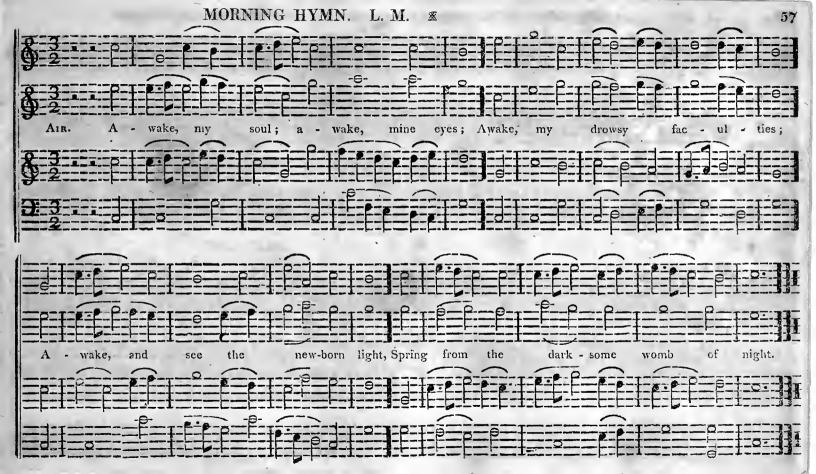

## YOUTH'S ASSISTANT TO SACRED MUSICK.

OLD HUNDRED. L. M. 

M. Luther.

M. Luther.

AIR. Be thou, O God, exalted high, And as thy glory fills the sky, So let it be on earth display'd, Till thou art here as there obey'd.