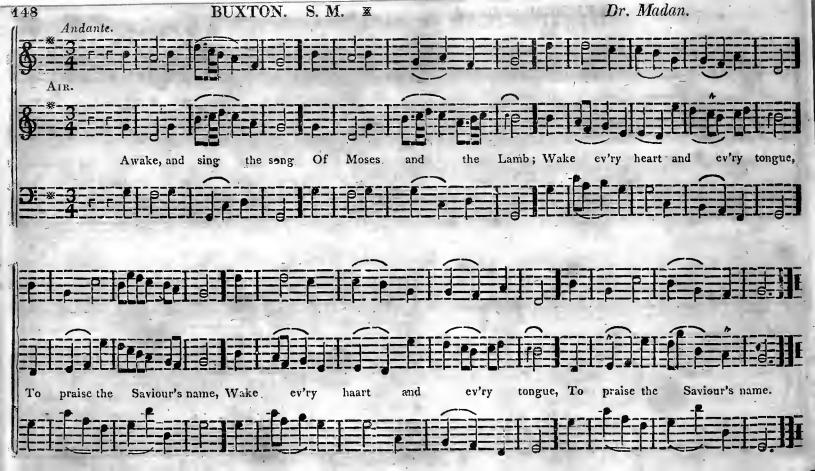

## YOUTH'S ASSISTANT TO SACRED MUSICK.

OLD HUNDRED. L. M. 

M. Luther.

M. Luther.

AIR. Be thou, O God, exalted high, And as thy glory fills the sky, So let it be on earth display'd, Till thou art here as there obey'd.