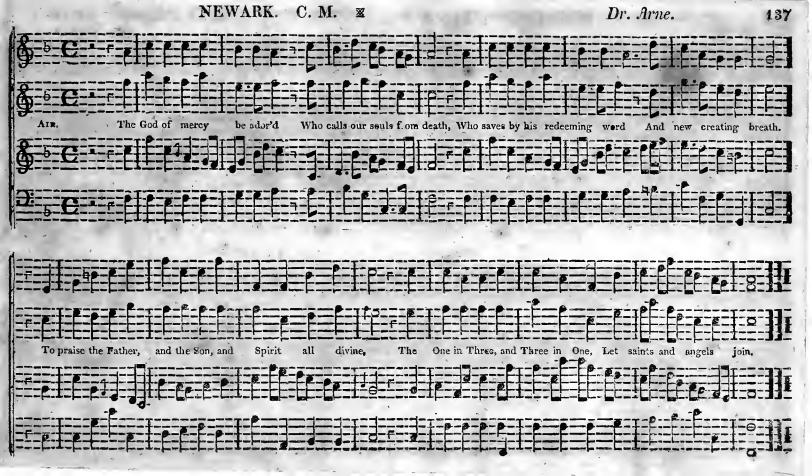

## YOUTH'S ASSISTANT TO SACRED MUSICK.

OLD HUNDRED. L. M. 

M. Luther.

M. Luther.

AIR. Be thou, O God, exalted high, And as thy glory fills the sky, So let it be on earth display'd, Till thou art here as there obey'd.