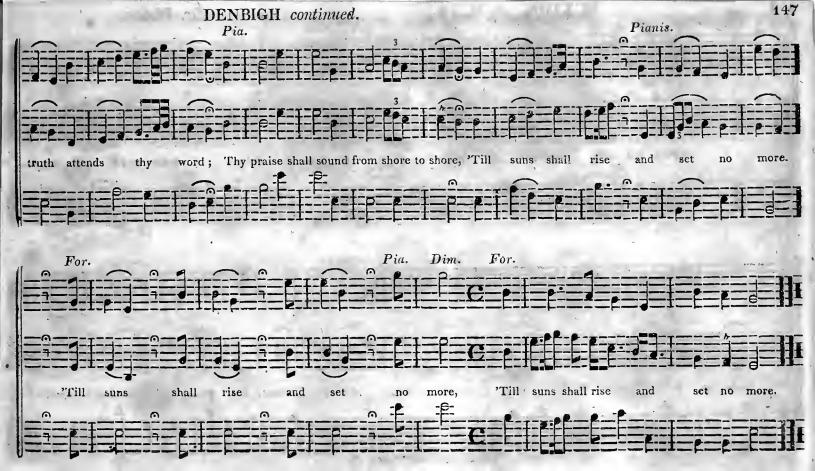

## YOUTH'S ASSISTANT TO SACRED MUSICK.

OLD HUNDRED. L. M. 

M. Luther.

M. Luther.

AIR. Be thou, O God, exalted high, And as thy glory fills the sky, So let it be on earth display'd, Till thou art here as there obey'd.