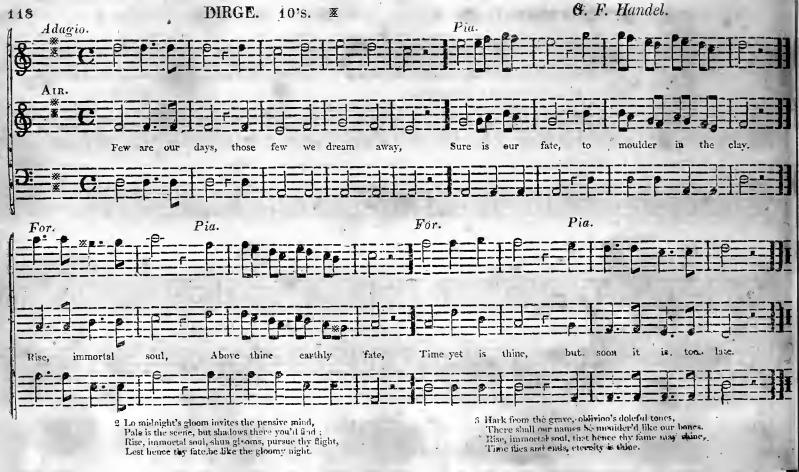

## YOUTH'S ASSISTANT TO SACRED MUSICK.

OLD HUNDRED. L. M. 

M. Luther.

M. Luther.

AIR. Be thou, O God, exalted high, And as thy glory fills the sky, So let it be on earth display'd, Till thou art here as there obey'd.