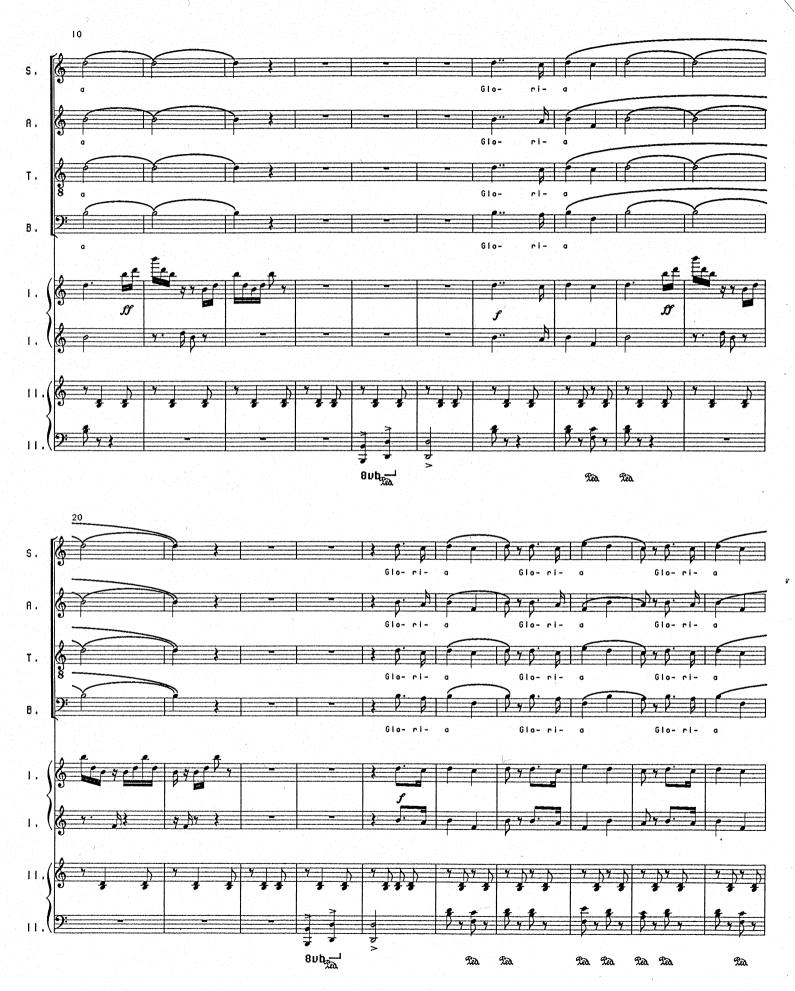

TB Chorus and Piano Duet

by James Fry

commissioned by the Grand Forks Thursday Music Club for the Grand Forks Master Chorale September, 1988



*Gloria* for SATB Chorus and Piano Duet by James Fry is licensed under a Creative Commons Attribution 4.0 International License: <u>https://creativecommons.org/licenses/by/4.0/</u>.

You are free to:

Share — copy and redistribute the material in any medium or format Adapt — remix, transform, and build upon the material for any purpose, even commercially.

Under the following terms:

Attribution — You must give appropriate credit, provide a link to the license, and indicate if changes were made. You may do so in any reasonable manner, but not in any way that suggests the licensor endorses you or your use.

Gloria



<sup>©</sup> James Fry, 1988



- 2 -



- 3 -



- 4 -

- 1



- 5 -

- 6 -





- 7 -

- 8 -





Lea

2a



9





Led.

Led.

- 10 -





- 11 -

158



Lea.

8ub -----

\_



- 12 -



- 13 -



193



- 14 -



- 15 -

- 16 -







- 18 -





- 19 -

- 20 -





- 22 -



ÿ

- 23 -

303



- 24 -











- 26 -