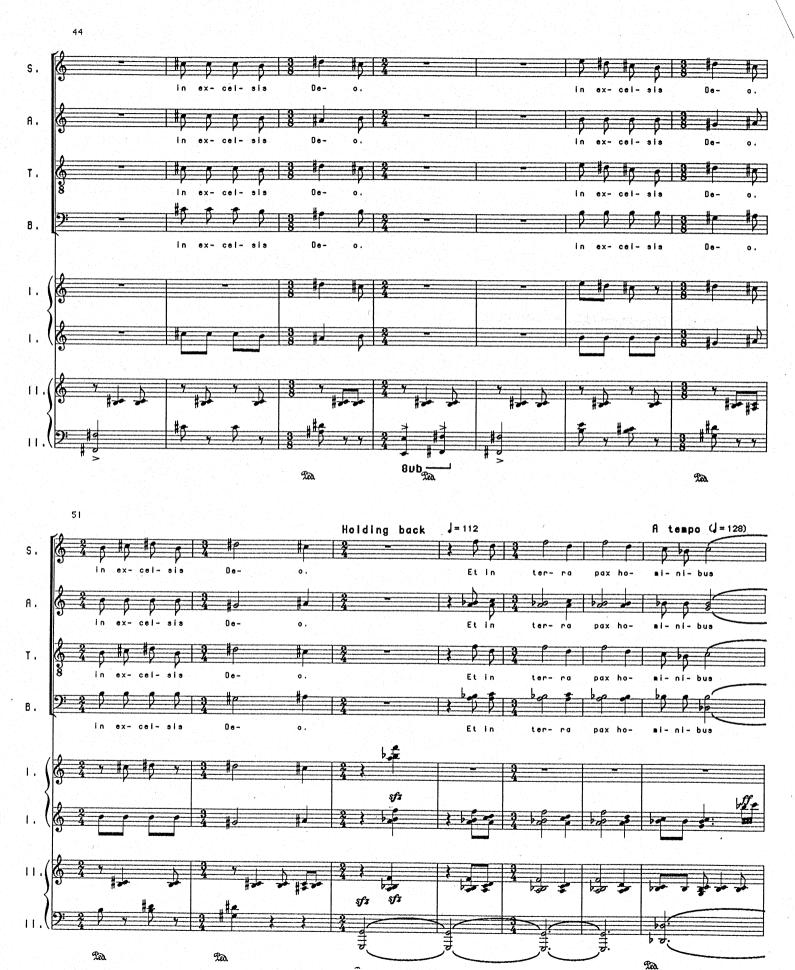

o Duet

by James Fry

commissioned by the Grand Forks Thursday Music Club for the Grand Forks Master Chorale September, 1988



*Gloria* for SATB Chorus and Piano Duet by James Fry is licensed under a Creative Commons Attribution 4.0 International License: <u>https://creativecommons.org/licenses/by/4.0/</u>.

You are free to:

Share — copy and redistribute the material in any medium or format Adapt — remix, transform, and build upon the material for any purpose, even commercially.

Under the following terms:

Attribution — You must give appropriate credit, provide a link to the license, and indicate if changes were made. You may do so in any reasonable manner, but not in any way that suggests the licensor endorses you or your use.

Gloria



<sup>©</sup> James Fry, 1988



- 2 -



- 3 -



- 4 -

- 1



- 5 -

- 6 -





- 7 -

- 8 -





Lea

2a



9





Led.

Led.

- 10 -





- 11 -

158



Lea.

8ub -----

\_



- 12 -



- 13 -



193



- 14 -



- 15 -

- 16 -







- 18 -





- 19 -

- 20 -





- 22 -



ÿ

- 23 -

303



- 24 -











- 26 -