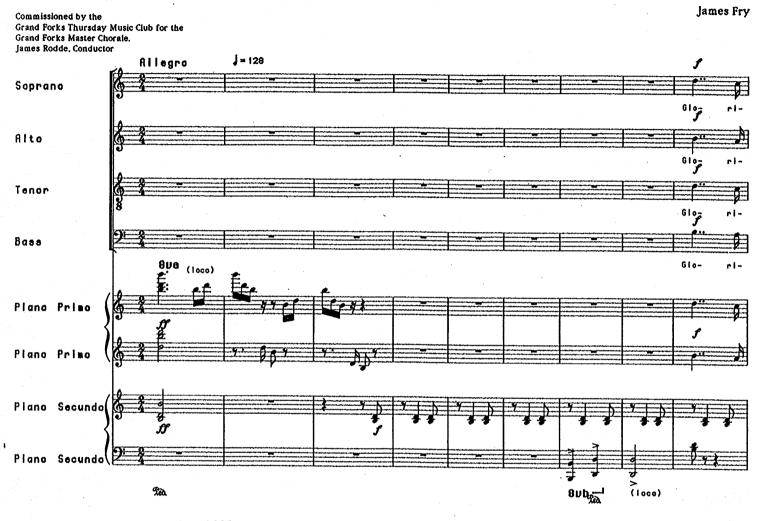

## GLORIA

1

for SATB Chorus and Piano Duet

by James Fry

commissioned by the Grand Forks Thursday Music Club for the Grand Forks Master Chorale September, 1988



*Gloria* for SATB Chorus and Piano Duet by James Fry is licensed under a Creative Commons Attribution 4.0 International License: <u>https://creativecommons.org/licenses/by/4.0/</u>.

You are free to:

Share — copy and redistribute the material in any medium or format Adapt — remix, transform, and build upon the material for any purpose, even commercially.

Under the following terms:

Attribution — You must give appropriate credit, provide a link to the license, and indicate if changes were made. You may do so in any reasonable manner, but not in any way that suggests the licensor endorses you or your use.

Gloria



<sup>©</sup> James Fry, 1988



- 2 -



- 3 -



- 4 -

- 1



- 5 -

- 6 -





- 7 -

- 8 -





Lea

2a



9





Led.

Led.

- 10 -





- 11 -

158



Lea.

8ub -----

\_



- 12 -



- 13 -



193



- 14 -



- 15 -

- 16 -







- 18 -





- 19 -

- 20 -





- 22 -



ÿ

- 23 -

303



- 24 -











- 26 -