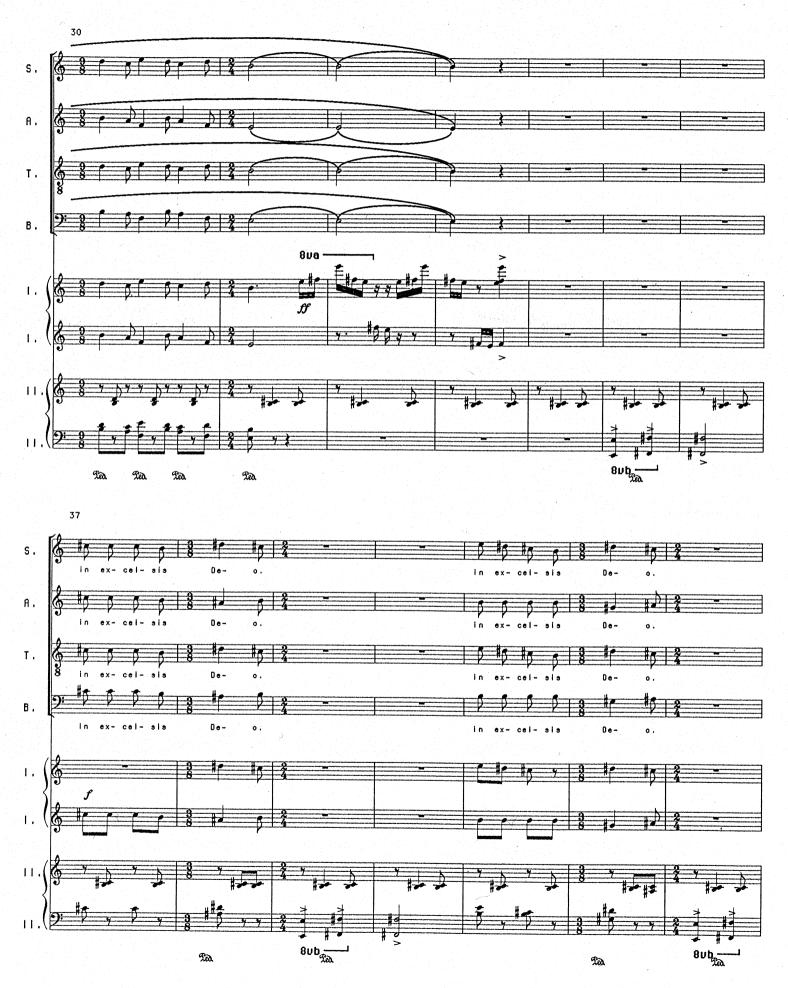

and Piano Duet

by James Fry

commissioned by the Grand Forks Thursday Music Club for the Grand Forks Master Chorale September, 1988



*Gloria* for SATB Chorus and Piano Duet by James Fry is licensed under a Creative Commons Attribution 4.0 International License: <u>https://creativecommons.org/licenses/by/4.0/</u>.

You are free to:

Share — copy and redistribute the material in any medium or format Adapt — remix, transform, and build upon the material for any purpose, even commercially.

Under the following terms:

Attribution — You must give appropriate credit, provide a link to the license, and indicate if changes were made. You may do so in any reasonable manner, but not in any way that suggests the licensor endorses you or your use.

Gloria



<sup>©</sup> James Fry, 1988



- 2 -



- 3 -



- 4 -

- 1



- 5 -

- 6 -





- 7 -

- 8 -





Lea

2a



9





Led.

Led.

- 10 -





- 11 -

158



Lea.

8ub -----

\_



- 12 -



- 13 -



193



- 14 -



- 15 -

- 16 -







- 18 -





- 19 -

- 20 -





- 22 -



ÿ

- 23 -

303



- 24 -











- 26 -