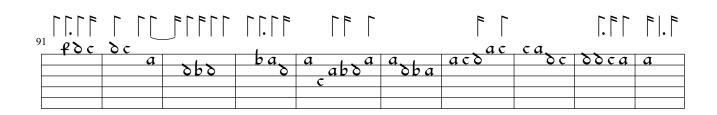

| 15 | 7.             | <b>" "</b> | . |   |     |    | F E                       |
|----|----------------|------------|---|---|-----|----|---------------------------|
| 13 | Beasa Scaca, 1 | 1, acoco   | c | 5 | abb | a. | . a. <sub>1</sub> . a. ac |
| -  | ბხ             | a ab o     |   |   |     | δ  | δ δb ab δ δ               |
| ŀ  |                |            |   |   |     |    |                           |