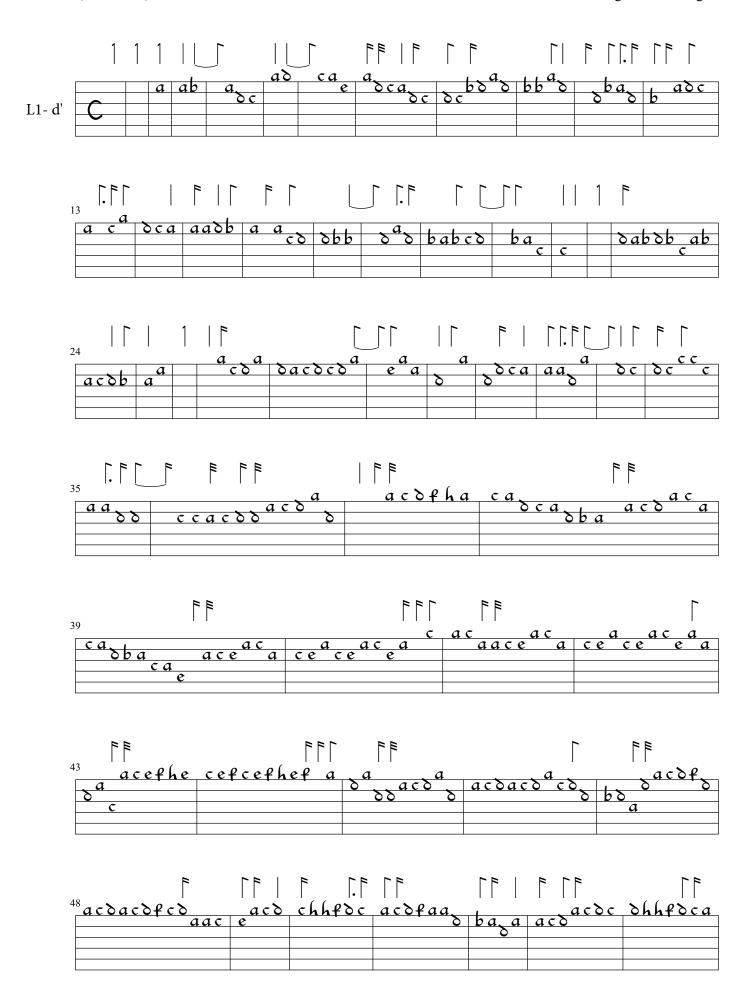

(M386 No. 5)

Intavolierung - Anton Höger

|                 |     |                |                 |    |      | <b>[</b> |     |       |
|-----------------|-----|----------------|-----------------|----|------|----------|-----|-------|
| $\frac{a}{b} a$ | aac | a acdca<br>e e | hfdcadca bca bb | ab | aa , | a        | boa | aceca |
|                 |     |                | 72 (2           |    | cb   | C        |     |       |

| 10 |         |        |   | 1 | 1   |           |    | 1 |
|----|---------|--------|---|---|-----|-----------|----|---|
| 10 | °a ac a | a.a.   |   |   | . a | ca.       |    |   |
|    | e a     | e d dc | a | a | acδ | δεαδεα. 1 |    |   |
|    |         |        |   |   |     | dba a     |    |   |
|    |         |        |   |   |     | ca ca     | ac |   |
|    |         |        |   |   |     |           | e  |   |
|    |         |        |   |   |     |           |    |   |

| 116 a ca ba. | hfdcadca a |                  | ςα. | ac Saa |
|--------------|------------|------------------|-----|--------|
| το σταδραδ   | C          | abdba a<br>ca ca | e   | b      |
|              |            |                  |     |        |

|     |    |      | F E   | F E   |           |      |                       | <b> </b>   |
|-----|----|------|-------|-------|-----------|------|-----------------------|------------|
| 122 |    | . 1  | Sb a. | dea S | b b b oca | a a. | . c. ca. <sub>1</sub> | <u>dea</u> |
| b   | С  | δbac | a a   | 8b b  |           |      | 8 8 866               | 18 18      |
|     | ae | a    |       |       |           |      |                       |            |

| 126 |                      | F F   |          |           |                 |
|-----|----------------------|-------|----------|-----------|-----------------|
| 120 | <del>e ca o ca</del> | dadba | haha Sha | h ha      | ah sa shah ah s |
|     |                      | 0     |          | e e e e e | δεδας           |

|                                        |          | [.                |    | [.  |     |     |            |
|----------------------------------------|----------|-------------------|----|-----|-----|-----|------------|
| 129 aca                                | a.       |                   | a. | 1   |     |     | <u>chf</u> |
| abo oca sha                            | <u> </u> | ba <sub>o</sub> c | _a | ba. | Saa | a a |            |
| ,,,,,,,,,,,,,,,,,,,,,,,,,,,,,,,,,,,,,, | 3        |                   |    |     | Ť   | •   |            |
|                                        |          |                   |    |     |     |     |            |