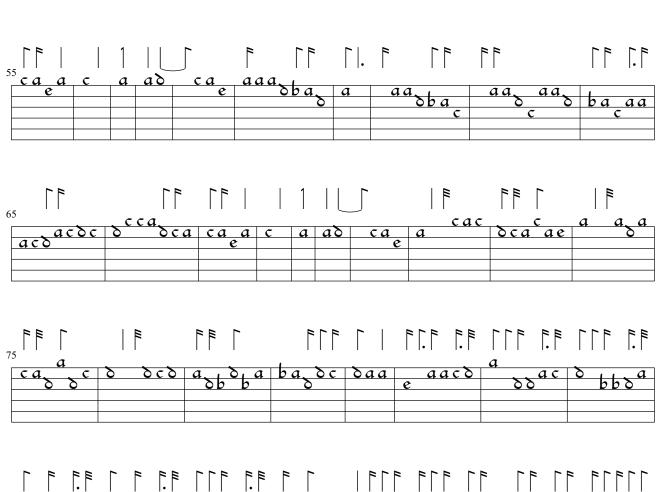

| 1.0 | 1 * |     |      |     | ·    |   |        |           |
|-----|-----|-----|------|-----|------|---|--------|-----------|
| 13  |     | acc | c ca | ca. |      |   |        |           |
|     | e   |     | C    | δςα | a. 1 |   | a      | aca ac    |
|     |     |     |      |     | e db | a | ace    | ece ece e |
|     |     |     |      |     |      | C | ı ı ac |           |
|     |     |     |      |     |      | e | bcebce |           |
|     |     |     |      |     |      |   |        |           |

| 145        | a        | aca ac    | 9. 1 1 1     |
|------------|----------|-----------|--------------|
| a. 1 1     | , ace    | ece ece e | dbaba, , ba, |
| dbaba , ba | , a, abd |           | 868 8        |
| cbc c      | bc bc    |           |              |
|            |          |           |              |
|            |          |           |              |

| 149 | , acef     | ecefhfecefhe | focaca, ca. | . a a        |
|-----|------------|--------------|-------------|--------------|
|     | , a , ab o |              | 568 8       | cacò òcacò c |
|     | τδ τδ      |              |             |              |
|     |            |              |             |              |
|     |            |              |             |              |
| Г   | ·          |              |             |              |

| 15 | 3              | . acd     | cacdfdcacdfc | δεδβδεδβήβδε |
|----|----------------|-----------|--------------|--------------|
|    | Sca a Sbab Sb  | aboaboaco |              |              |
| -  | 3 3 3 3, 5 3 3 |           |              |              |
| l  |                |           |              |              |

| 15 | 7.             | <b>" "</b> | . |   |     |    | F E                       |
|----|----------------|------------|---|---|-----|----|---------------------------|
| 13 | Beasa Scaca, 1 | 1, acoco   | c | 5 | abb | a. | . a. <sub>1</sub> . a. ac |
| -  | ბხ             | a ab o     |   |   |     | δ  | δ δb ab δ δ               |
| ŀ  |                |            |   |   |     |    |                           |