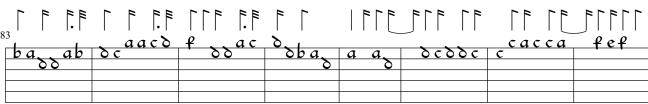

| 15 | 3              | . acd     | cacdfdcacdfc | δεδβδεδβήβδε |
|----|----------------|-----------|--------------|--------------|
|    | Sca a Sbab Sb  | aboaboaco |              |              |
| -  | 3 3 3 3, 5 3 3 |           |              |              |
| l  |                |           |              |              |

| 15 | 7.             | <b>" "</b> | . |   |     |    | F E                       |
|----|----------------|------------|---|---|-----|----|---------------------------|
| 13 | Beasa Scaca, 1 | 1, acoco   | c | 5 | abb | a. | . a. <sub>1</sub> . a. ac |
| -  | ბხ             | a ab o     |   |   |     | δ  | δ δb ab δ δ               |
| ŀ  |                |            |   |   |     |    |                           |