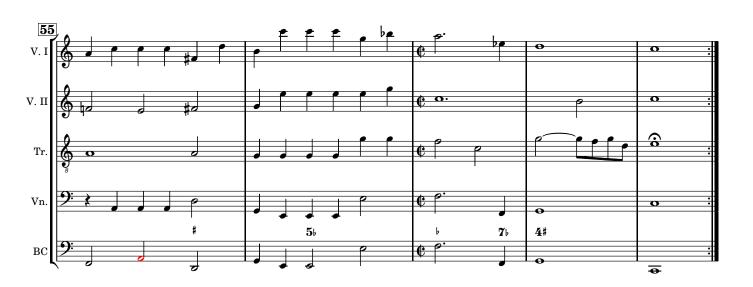

## JOHANN JACOB LÖWE (1629 - 1703)

Sonate A 5

FOR 2 VIOLINS, VIOLA, VIOLONE AND CONTINUO

Typeset using LilyPond by Rémy CLAVERIE ( remy.claverie@orange.fr ) and corrected by Xavier CLAVERIE-ROSPIDE .

This music score has been placed in the public domain by the typesetter under the Creative Commons Licence.

Any comment or error indications are welcome. As well, an email when this score is used (concerts, records, etc.) would be appreciated.

The lilypond source file is available on request to the typesetter.

This score has been transcribed from the digitised facsimile of the Düben collection at the  $\ddot{\text{U}}ppsala$  university (ref: 004:014).



























Typeset using LilyPond by Rémy CLAVERIE (remy.claverie@orange.fr) and corrected by Xavier CLAVERIE-ROSPIDE.

This music score has been placed in the public domain by the typesetter under the Creative Commons Licence.

Any comment or error indications are welcome. As well, an email when this score is used (concerts, records, etc.) would be appreciated.

The lilypond source file is available on request to the typesetter.

 $This score \ has been \ transcribed \ from \ the \ digitised \ fac simile \ of \ the \ D\"{u}ben \ collection \ at \ the \ Uppsala \ University \ (ref: 004:014).$ 



Next pages should be printed on one side only



































































## Sonate a 5 Organo

Johann Jacob Löwe