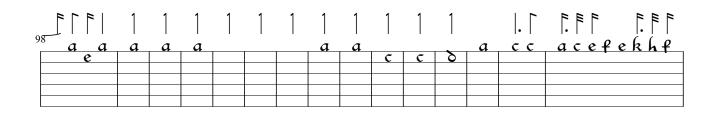

|      |         | .    | 1. [ |      | [.   [ |       |
|------|---------|------|------|------|--------|-------|
| 196  |         |      | aac  | a .  | acef   | caca. |
| δca. | a .     |      |      | cdca | ςδ.    | δ c   |
| 800  | c c dca |      |      |      |        |       |
|      | C       | ccbc |      |      |        |       |
|      |         |      |      | _    |        |       |
|      |         |      |      |      |        |       |

| 22     | ] ] ] ] |             |               | [.   [ |      |     |
|--------|---------|-------------|---------------|--------|------|-----|
| 22<br> | 2       |             | a             | aca    | ->   | aca |
| ŀ      | 868     | accoc<br>ac | e o a e a o c | 8      | 60ac | ба  |
|        |         |             |               |        |      | c   |
| F      |         |             |               |        |      |     |