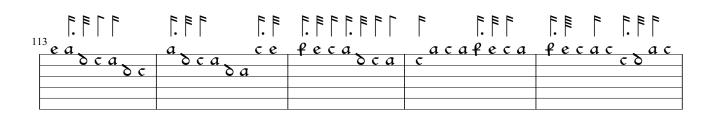

|      |         | .    | 1. [ |      | [.   [ |       |
|------|---------|------|------|------|--------|-------|
| 196  |         |      | aac  | a .  | acef   | caca. |
| δca. | a .     |      |      | cdca | ςδ.    | δ c   |
| 800  | c c dca |      |      |      |        |       |
|      | C       | ccbc |      |      |        |       |
|      |         |      |      | _    |        |       |
|      |         |      |      |      |        |       |

| 22     | ] ] ] ] |             |               | [.   [ |      |     |
|--------|---------|-------------|---------------|--------|------|-----|
| 22<br> | 2       |             | a             | aca    | ->   | aca |
| ŀ      | 868     | accoc<br>ac | e o a e a o c | 8      | 60ac | ба  |
|        |         |             |               |        |      | c   |
| F      |         |             |               |        |      |     |