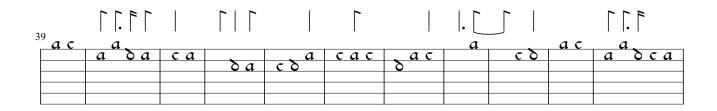

Intavolierung - Anton Höger

| a a | a c<br>c | daca | δεαδ | a o | δι | abcac | a s c |
|-----|----------|------|------|-----|----|-------|-------|
|     |          |      |      |     |    |       |       |

|     |          |    |            |     |                |           | "  |          |         |
|-----|----------|----|------------|-----|----------------|-----------|----|----------|---------|
| 118 | e de cac | δa | c<br>aco o | 8 a | c<br>a a o c a | a a c o c | ac | cacc     | a<br>ca |
|     |          |    |            |     | u ocu          | С         |    | <u> </u> |         |
|     |          |    |            |     |                |           |    |          |         |