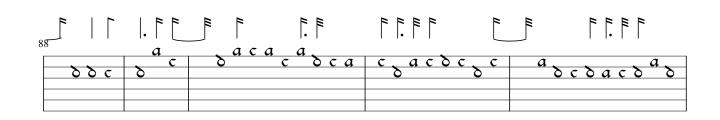

Intavolierung - Anton Höger

| a a | a c<br>c | daca | δεαδ | a o | δι | abcac | a s c |
|-----|----------|------|------|-----|----|-------|-------|
|     |          |      |      |     |    |       |       |

|     |          |    |            |     |                |           | "  |          |         |
|-----|----------|----|------------|-----|----------------|-----------|----|----------|---------|
| 118 | e de cac | δa | c<br>aco o | 8 a | c<br>a a o c a | a a c o c | ac | cacc     | a<br>ca |
|     |          |    |            |     | u ocu          | С         |    | <u> </u> |         |
|     |          |    |            |     |                |           |    |          |         |