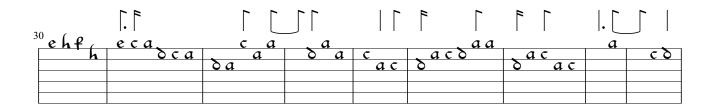

| 22     | ] ] ] ] |             |               | [.   [ |      |     |
|--------|---------|-------------|---------------|--------|------|-----|
| 22<br> | 2       |             | a             | aca    | ->   | aca |
| ŀ      | 868     | accoc<br>ac | e o a e a o c | 8      | 60ac | ба  |
|        |         |             |               |        |      | c   |
| F      |         |             |               |        |      |     |