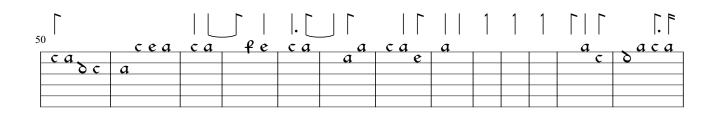

|     |          |    |            |     |                |           | "  |          |         |
|-----|----------|----|------------|-----|----------------|-----------|----|----------|---------|
| 118 | e de cac | δa | c<br>aco o | 8 a | c<br>a a o c a | a a c o c | ac | cacc     | a<br>ca |
|     |          |    |            |     | u ocu          | С         |    | <u> </u> |         |
|     |          |    |            |     |                |           |    |          |         |

|      |         | .    | 1. [ |      | [.   [ |       |
|------|---------|------|------|------|--------|-------|
| 196  |         |      | aac  | a .  | acef   | caca. |
| δca. | a .     |      |      | cdca | ςδ.    | δ c   |
| 800  | c c dca |      |      |      |        |       |
|      | C       | ccbc |      |      |        |       |
|      |         |      |      | _    |        |       |
|      |         |      |      |      |        |       |