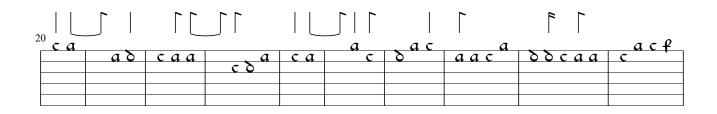

|      |         | .    | 1. [ |      | [.   [ |       |
|------|---------|------|------|------|--------|-------|
| 196  |         |      | aac  | a .  | acef   | caca. |
| δca. | a .     |      |      | cdca | ςδ.    | δ c   |
| 800  | c c dca |      |      |      |        |       |
|      | C       | ccbc |      |      |        |       |
|      |         |      |      | _    |        |       |
|      |         |      |      |      |        |       |

| 22     | ] ] ] ] |             |               | [.   [ |      |     |
|--------|---------|-------------|---------------|--------|------|-----|
| 22<br> | 2       |             | a             | aca    | ->   | aca |
| ŀ      | 868     | accoc<br>ac | e o a e a o c | 8      | 60ac | ба  |
|        |         |             |               |        |      | c   |
| F      |         |             |               |        |      |     |