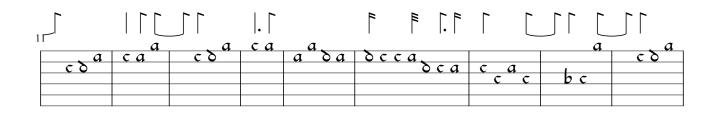

|     |          |    |            |     |                |           | "  |          |         |
|-----|----------|----|------------|-----|----------------|-----------|----|----------|---------|
| 118 | e de cac | δa | c<br>aco o | 8 a | c<br>a a o c a | a a c o c | ac | cacc     | a<br>ca |
|     |          |    |            |     | u ocu          | С         |    | <u> </u> |         |
|     |          |    |            |     |                |           |    |          |         |

|      |         | .    | 1. [ |      | [.   [ |       |
|------|---------|------|------|------|--------|-------|
| 196  |         |      | aac  | a .  | acef   | caca. |
| δca. | a .     |      |      | cdca | ςδ.    | δ c   |
| 800  | c c dca |      |      |      |        |       |
|      | C       | ccbc |      |      |        |       |
|      |         |      |      | _    |        |       |
|      |         |      |      |      |        |       |