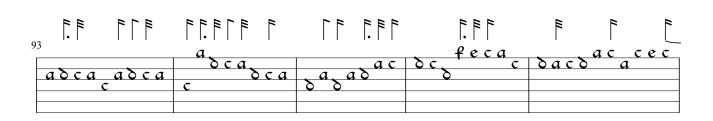

Intavolierung - Anton Höger

| a a | a c<br>c | daca | δεαδ | a o | δι | abcac | a s c |
|-----|----------|------|------|-----|----|-------|-------|
|     |          |      |      |     |    |       |       |

|     |          |    |            |     |                |           | "  |          |         |
|-----|----------|----|------------|-----|----------------|-----------|----|----------|---------|
| 118 | e de cac | δa | c<br>aco o | 8 a | c<br>a a o c a | a a c o c | ac | cacc     | a<br>ca |
|     |          |    |            |     | u ocu          | С         |    | <u> </u> |         |
|     |          |    |            |     |                |           |    |          |         |