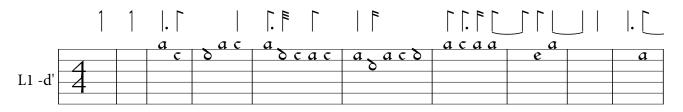

Intavolierung - Anton Höger

| a a | a c<br>c | daca | δεαδ | a o | δι | abcac | a s c |
|-----|----------|------|------|-----|----|-------|-------|
|     |          |      |      |     |    |       |       |

|     |          |    |            |     |                |           | "  |          |         |
|-----|----------|----|------------|-----|----------------|-----------|----|----------|---------|
| 118 | e de cac | δa | c<br>aco o | 8 a | c<br>a a o c a | a a c o c | ac | cacc     | a<br>ca |
|     |          |    |            |     | u ocu          | С         |    | <u> </u> |         |
|     |          |    |            |     |                |           |    |          |         |