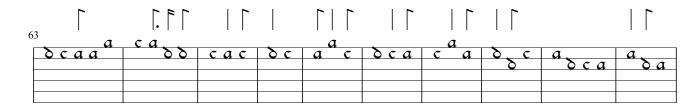

|      |         | .    | 1. [ |      | [.   [ |       |
|------|---------|------|------|------|--------|-------|
| 196  |         |      | aac  | a .  | acef   | caca. |
| δca. | a .     |      |      | cdca | ςδ.    | δ c   |
| 800  | c c dca |      |      |      |        |       |
|      | C       | ccbc |      |      |        |       |
|      |         |      |      | _    |        |       |
|      |         |      |      |      |        |       |

| 22     | ] ] ] ] |             |               | [.   [ |      |     |
|--------|---------|-------------|---------------|--------|------|-----|
| 22<br> | 2       |             | a             | aca    | ->   | aca |
| ŀ      | 868     | accoc<br>ac | e o a e a o c | 8      | 60ac | ба  |
|        |         |             |               |        |      | c   |
| F      |         |             |               |        |      |     |