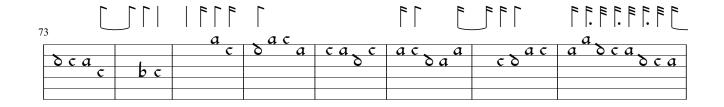

| 22     | ] ] ] ] |             |               | [.   [ |      |     |
|--------|---------|-------------|---------------|--------|------|-----|
| 22<br> | 2       |             | a             | aca    | ->   | aca |
| ŀ      | 868     | accoc<br>ac | e o a e a o c | 8      | 60ac | ба  |
|        |         |             |               |        |      | c   |
| F      |         |             |               |        |      |     |