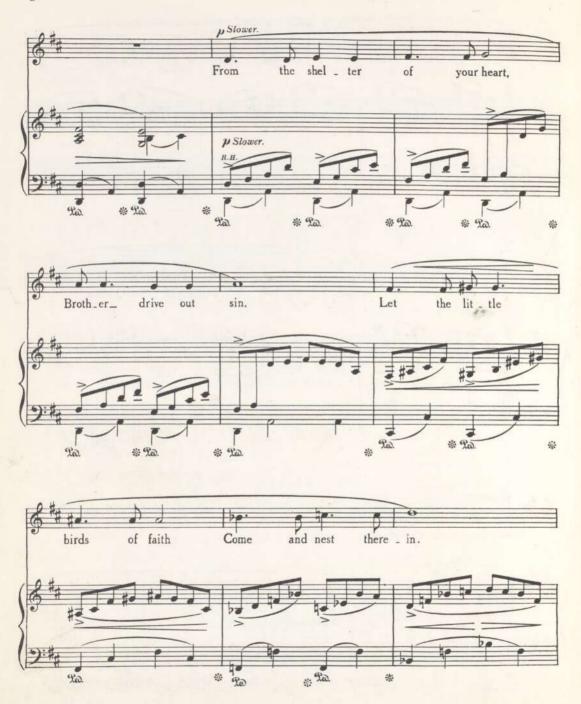

From the shelter of your heart, Brother, drive out sin, Let the little birds of faith Come and nest therein.

God has made His sun to shine On both you and me; God, who took away my eyes, That my soul might see!