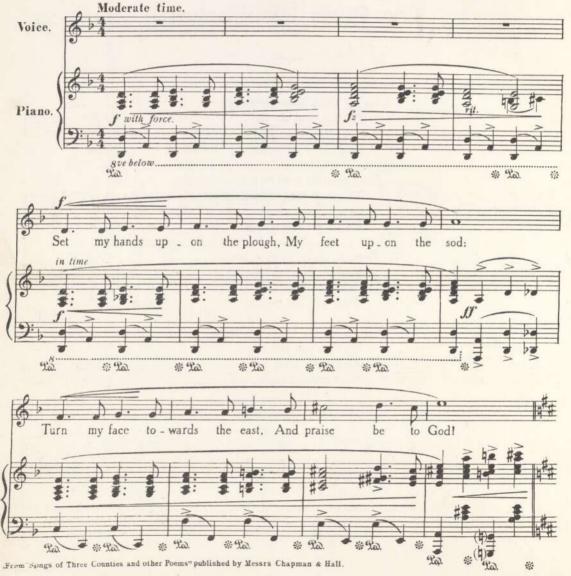

### The Blind Ploughman.

Set my hands upon the plough, My feet upon the sod: Turn my face towards the east, And praise be to God!

Ev'ry year the rains do fall, The seeds they stir and spring; Ev'ry year the spreading trees Shelter birds that sing.