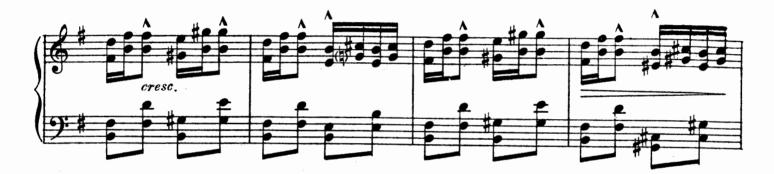

## FOUR FANTASTIC SKETCHES

| 1 | THE MAN IN THE MOON                                    | . (5 |
|---|--------------------------------------------------------|------|
| 2 | GUITARRE<br>(AFTER A PICTURE BY WATTEAU)               | .75  |
| 3 | CONVERSATION AMOUREUSE<br>(AFTER A PICTURE BY LANCRET) | .60  |
| 4 | UNCLE REMUS<br>(PIÈCÉ CARACTÉRISTIQUE)                 | .75  |
|   | SUITE ROMANTIQUE                                       |      |
| L | BALLADE                                                | .75  |
| - |                                                        | •••  |