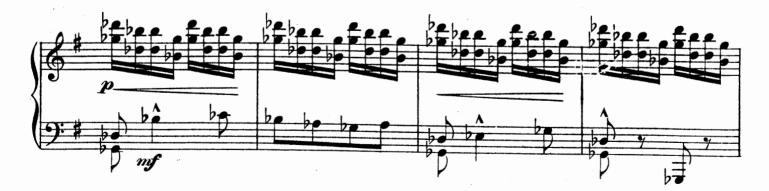

CHES

| 1 | THE MAN IN THE MOON                                    | . (5 |
|---|--------------------------------------------------------|------|
| 2 | GUITARRE<br>(AFTER A PICTURE BY WATTEAU)               | .75  |
| 3 | CONVERSATION AMOUREUSE<br>(AFTER A PICTURE BY LANCRET) | .60  |
| 4 | UNCLE REMUS<br>(PIÈCÉ CARACTÉRISTIQUE)                 | .75  |
|   | SUITE ROMANTIQUE                                       |      |
| L | BALLADE                                                | .75  |
| - |                                                        | •••  |

| 2 | PASTORALE | .60 |
|---|-----------|-----|
| 3 | ALLEGRO   | .75 |





380-382 BOYLSTON STREET

COOPER SQUARE NEW YORK CHICAGO 335-339 SO. WABASH AVENUE <sup>2</sup> Sheet Music Edition P.1105

To Mrs. Harry L. Swarts











*C C* 21680 - 8

Copyright, MCMXX, by Carl Fischer, New York International Copyright Secured





















21680-8

















































21680-8