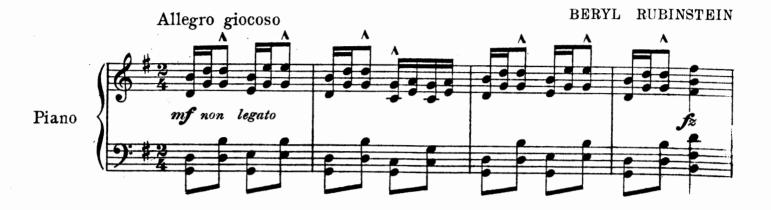

## FOUR FANTASTIC SKETCHES

| 1 | THE MAN IN THE MOON                                    | . (5 |
|---|--------------------------------------------------------|------|
| 2 | GUITARRE<br>(AFTER A PICTURE BY WATTEAU)               | .75  |
| 3 | CONVERSATION AMOUREUSE<br>(AFTER A PICTURE BY LANCRET) | .60  |
| 4 | UNCLE REMUS<br>(PIÈCÉ CARACTÉRISTIQUE)                 | .75  |
|   | SUITE ROMANTIQUE                                       |      |
| L | BALLADE                                                | .75  |
| - |                                                        | •••  |