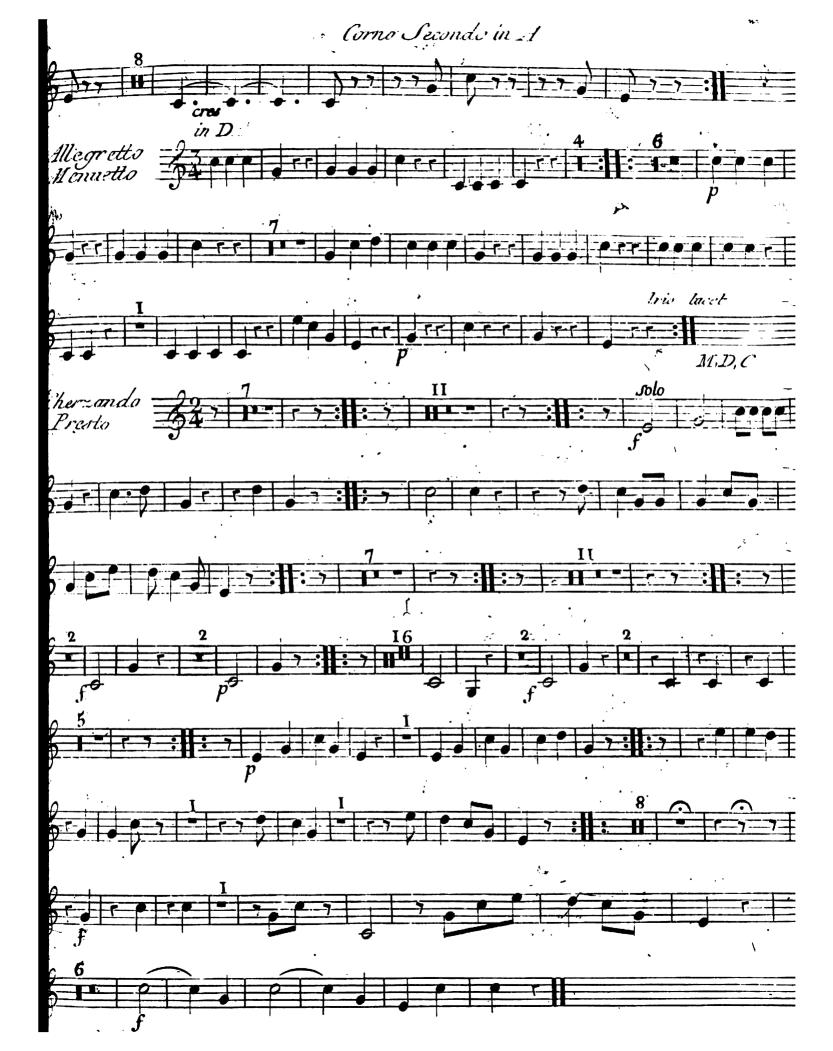

#### A PARIS.

Chez Inbault Met de Musique, au Mont d'or rue s' Honore's, entre

A.P.D.R.

Corno Primo in D Allegretta 13. Menuetto 14. 6. trio lacet Scoherrando Presto 11 Pres 