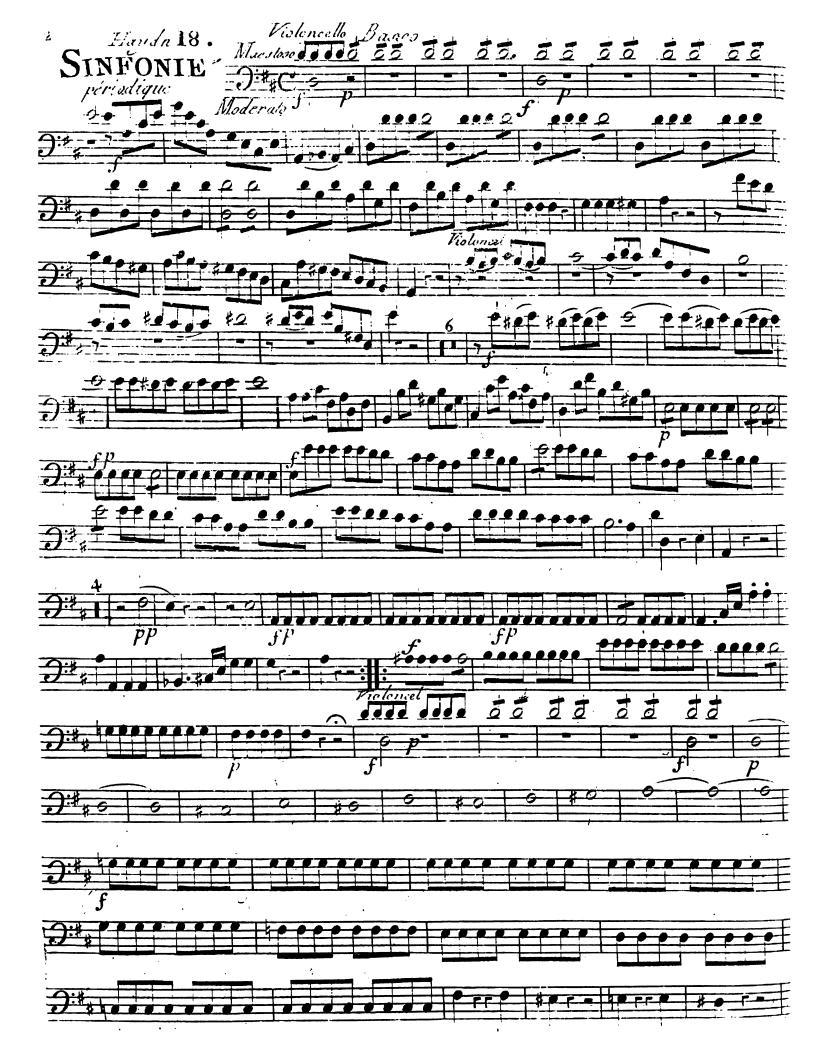

## PÉRIODIQUE

à deux Violons Alto et Basser

Deux Hautboice et deux Cors

Composé Don

J. HANDIN

Prix 4. 44.

#### A PARIS.

Chez Imbault Me de Musique, au Mont d'or rue se Honorés, entre thôtet d'Aligre et la rite des Poulies. Il. 627.

A.P.D.R

de Mutique vocale & intlrumentale

Mise au jour par IMBAULT Professeur et Marchand de Musique?

au Mont d'or rue St Thonore', entre l'hôtel d'Aligre et la rue des Poulis M'627;

| Sinfònics en Œuvre                                                     | 11-             | J'           | Quatuors                                               | lt | J  | Duos                                                                                                                                                                                                                                                                                                                                                                                                                                                                                                                                                                                                                                                                                                                                                                                                                                                                                                                                                                                                                                                                                                                                                                                                                                                                                                                                                                                                                                                                                                                                                                                                                                                                                                                                                                                                                                                                                                                                                                                                                                                                                                                           | lt          | ď           | Concertos                                                              | ll- | J.       |
|------------------------------------------------------------------------|-----------------|--------------|--------------------------------------------------------|----|----|--------------------------------------------------------------------------------------------------------------------------------------------------------------------------------------------------------------------------------------------------------------------------------------------------------------------------------------------------------------------------------------------------------------------------------------------------------------------------------------------------------------------------------------------------------------------------------------------------------------------------------------------------------------------------------------------------------------------------------------------------------------------------------------------------------------------------------------------------------------------------------------------------------------------------------------------------------------------------------------------------------------------------------------------------------------------------------------------------------------------------------------------------------------------------------------------------------------------------------------------------------------------------------------------------------------------------------------------------------------------------------------------------------------------------------------------------------------------------------------------------------------------------------------------------------------------------------------------------------------------------------------------------------------------------------------------------------------------------------------------------------------------------------------------------------------------------------------------------------------------------------------------------------------------------------------------------------------------------------------------------------------------------------------------------------------------------------------------------------------------------------|-------------|-------------|------------------------------------------------------------------------|-----|----------|
| Parlot Osuore 18                                                       | 7               | · <i>4</i>   | Fodor 2'Liv                                            |    |    | Michel, Aire varies p. Clavin.<br>Blasus 8 . p. Violon<br>Michel 5 . p. Clavinette                                                                                                                                                                                                                                                                                                                                                                                                                                                                                                                                                                                                                                                                                                                                                                                                                                                                                                                                                                                                                                                                                                                                                                                                                                                                                                                                                                                                                                                                                                                                                                                                                                                                                                                                                                                                                                                                                                                                                                                                                                             | <br>. 7.    | 4           |                                                                        | 1   | +        |
|                                                                        |                 |              | Pirlinger                                              | 9  | "  | Fostor = F. Wolon                                                                                                                                                                                                                                                                                                                                                                                                                                                                                                                                                                                                                                                                                                                                                                                                                                                                                                                                                                                                                                                                                                                                                                                                                                                                                                                                                                                                                                                                                                                                                                                                                                                                                                                                                                                                                                                                                                                                                                                                                                                                                                              | .7.<br>.1.  | +           |                                                                        | 4   | 4        |
|                                                                        |                 |              | Flad 1er pour Flute<br>Pleyel & Quintetti              |    |    | Cambing, 6° P. Plute<br>Fostor 3 P. Violon                                                                                                                                                                                                                                                                                                                                                                                                                                                                                                                                                                                                                                                                                                                                                                                                                                                                                                                                                                                                                                                                                                                                                                                                                                                                                                                                                                                                                                                                                                                                                                                                                                                                                                                                                                                                                                                                                                                                                                                                                                                                                     | .7<br>7     | +           | Fodor pour Violon<br>Nº 7/10                                           | 4   | 4        |
|                                                                        |                 |              | Ditto 2º id                                            | o' |    | Michel & P. Clarmetto<br>Beauvalet F. Chant<br>Amon 29 pour Violon                                                                                                                                                                                                                                                                                                                                                                                                                                                                                                                                                                                                                                                                                                                                                                                                                                                                                                                                                                                                                                                                                                                                                                                                                                                                                                                                                                                                                                                                                                                                                                                                                                                                                                                                                                                                                                                                                                                                                                                                                                                             | 0           | +           | Reicha pour Violoncelle                                                | 4   | +        |
| Sintonics Périodiques                                                  |                 |              | Ditto 4º id                                            |    |    | A Allo                                                                                                                                                                                                                                                                                                                                                                                                                                                                                                                                                                                                                                                                                                                                                                                                                                                                                                                                                                                                                                                                                                                                                                                                                                                                                                                                                                                                                                                                                                                                                                                                                                                                                                                                                                                                                                                                                                                                                                                                                                                                                                                         | 7<br>3<br>3 | 4           | Triklir pour Violoncelle.<br>Nº 4.5,6.7,                               | +   | 4        |
| Hayda, Nº 11,13,14, 15,17,18<br>chaque                                 | 4               |              | e ·                                                    |    |    | .vuliano                                                                                                                                                                                                                                                                                                                                                                                                                                                                                                                                                                                                                                                                                                                                                                                                                                                                                                                                                                                                                                                                                                                                                                                                                                                                                                                                                                                                                                                                                                                                                                                                                                                                                                                                                                                                                                                                                                                                                                                                                                                                                                                       | ,           | 10          | Duport pour Violoncelle.<br>Nº 1,2,3,                                  | 4   | 4        |
| Pleyel, 11°, 1-2 - 3 - 4 - 5 - 6<br>-7 - 8 - 9 - 10 - 11 - 12 - chaque |                 |              |                                                        |    |    |                                                                                                                                                                                                                                                                                                                                                                                                                                                                                                                                                                                                                                                                                                                                                                                                                                                                                                                                                                                                                                                                                                                                                                                                                                                                                                                                                                                                                                                                                                                                                                                                                                                                                                                                                                                                                                                                                                                                                                                                                                                                                                                                |             |             | . Violty pour Violon,<br>91°, 11-12-chaque                             | 4   | 10       |
|                                                                        |                 |              |                                                        |    |    |                                                                                                                                                                                                                                                                                                                                                                                                                                                                                                                                                                                                                                                                                                                                                                                                                                                                                                                                                                                                                                                                                                                                                                                                                                                                                                                                                                                                                                                                                                                                                                                                                                                                                                                                                                                                                                                                                                                                                                                                                                                                                                                                |             |             |                                                                        |     |          |
| -                                                                      |                 | ,            |                                                        |    |    |                                                                                                                                                                                                                                                                                                                                                                                                                                                                                                                                                                                                                                                                                                                                                                                                                                                                                                                                                                                                                                                                                                                                                                                                                                                                                                                                                                                                                                                                                                                                                                                                                                                                                                                                                                                                                                                                                                                                                                                                                                                                                                                                |             |             |                                                                        |     |          |
| INS.                                                                   |                 |              |                                                        |    |    | No. 1.                                                                                                                                                                                                                                                                                                                                                                                                                                                                                                                                                                                                                                                                                                                                                                                                                                                                                                                                                                                                                                                                                                                                                                                                                                                                                                                                                                                                                                                                                                                                                                                                                                                                                                                                                                                                                                                                                                                                                                                                                                                                                                                         |             |             | Claveein                                                               |     |          |
| Sinfonies Concertanes  Pierlot .v.º 1, 2,                              |                 |              |                                                        |    |    | Sonates  Triklir pour Violoncelle                                                                                                                                                                                                                                                                                                                                                                                                                                                                                                                                                                                                                                                                                                                                                                                                                                                                                                                                                                                                                                                                                                                                                                                                                                                                                                                                                                                                                                                                                                                                                                                                                                                                                                                                                                                                                                                                                                                                                                                                                                                                                              | ·<br>  7    | 4           | Mozart 6. Sonates                                                      |     | 4        |
| chaque ( , , , , , , , , , , , , , , , , , ,                           | .4              | .4           | ,                                                      |    |    |                                                                                                                                                                                                                                                                                                                                                                                                                                                                                                                                                                                                                                                                                                                                                                                                                                                                                                                                                                                                                                                                                                                                                                                                                                                                                                                                                                                                                                                                                                                                                                                                                                                                                                                                                                                                                                                                                                                                                                                                                                                                                                                                |             |             | Clementi 10 (d                                                         | -4  | ·+<br>·+ |
|                                                                        |                 |              |                                                        |    |    |                                                                                                                                                                                                                                                                                                                                                                                                                                                                                                                                                                                                                                                                                                                                                                                                                                                                                                                                                                                                                                                                                                                                                                                                                                                                                                                                                                                                                                                                                                                                                                                                                                                                                                                                                                                                                                                                                                                                                                                                                                                                                                                                |             |             | Brûni id                                                               |     | 4 "      |
|                                                                        |                 |              | , ,                                                    |    |    |                                                                                                                                                                                                                                                                                                                                                                                                                                                                                                                                                                                                                                                                                                                                                                                                                                                                                                                                                                                                                                                                                                                                                                                                                                                                                                                                                                                                                                                                                                                                                                                                                                                                                                                                                                                                                                                                                                                                                                                                                                                                                                                                |             |             | Kozeluch II id<br>Clementi 13 Sonates<br>Clementi 14 id                | 77  |          |
|                                                                        |                 |              | Trios  Weiss F. Hute                                   | .2 | ß  |                                                                                                                                                                                                                                                                                                                                                                                                                                                                                                                                                                                                                                                                                                                                                                                                                                                                                                                                                                                                                                                                                                                                                                                                                                                                                                                                                                                                                                                                                                                                                                                                                                                                                                                                                                                                                                                                                                                                                                                                                                                                                                                                |             |             | Hoffmeister id<br>Violty ConcertoN°1,2, chay<br>Haydn petites Pieces - | 6   |          |
| Recueil dAirs Italiens<br>traduits, graves en Partition                |                 |              | Rousseau Lies varies                                   | 6  | ", | The same of the sa |             |             |                                                                        | -   |          |
| compliance for Parties Separces $N^{o}(1,2),3$ , $H_{o}(12)$ , chaque  | ·.+·            | .4           |                                                        |    |    | Airs Varies                                                                                                                                                                                                                                                                                                                                                                                                                                                                                                                                                                                                                                                                                                                                                                                                                                                                                                                                                                                                                                                                                                                                                                                                                                                                                                                                                                                                                                                                                                                                                                                                                                                                                                                                                                                                                                                                                                                                                                                                                                                                                                                    | .3          | "           |                                                                        |     |          |
| Idem, 4, 5, 6'                                                         | 30, 30, 31<br>1 | 12<br>- " 3. | ``                                                     |    |    | Henry id                                                                                                                                                                                                                                                                                                                                                                                                                                                                                                                                                                                                                                                                                                                                                                                                                                                                                                                                                                                                                                                                                                                                                                                                                                                                                                                                                                                                                                                                                                                                                                                                                                                                                                                                                                                                                                                                                                                                                                                                                                                                                                                       | 3           | "<br>"<br>" |                                                                        |     |          |
|                                                                        |                 |              | AITS avec accomp. de Harpe  Burkhoffer 22.             |    |    | -                                                                                                                                                                                                                                                                                                                                                                                                                                                                                                                                                                                                                                                                                                                                                                                                                                                                                                                                                                                                                                                                                                                                                                                                                                                                                                                                                                                                                                                                                                                                                                                                                                                                                                                                                                                                                                                                                                                                                                                                                                                                                                                              |             |             | `                                                                      |     |          |
|                                                                        |                 |              | Airs de Richard Cœur de Lion.<br>Rostenne 3 p Guillare |    | +  |                                                                                                                                                                                                                                                                                                                                                                                                                                                                                                                                                                                                                                                                                                                                                                                                                                                                                                                                                                                                                                                                                                                                                                                                                                                                                                                                                                                                                                                                                                                                                                                                                                                                                                                                                                                                                                                                                                                                                                                                                                                                                                                                |             |             | \                                                                      |     |          |
|                                                                        |                 |              |                                                        |    |    |                                                                                                                                                                                                                                                                                                                                                                                                                                                                                                                                                                                                                                                                                                                                                                                                                                                                                                                                                                                                                                                                                                                                                                                                                                                                                                                                                                                                                                                                                                                                                                                                                                                                                                                                                                                                                                                                                                                                                                                                                                                                                                                                |             |             |                                                                        |     |          |
| -                                                                      |                 |              |                                                        | _  |    |                                                                                                                                                                                                                                                                                                                                                                                                                                                                                                                                                                                                                                                                                                                                                                                                                                                                                                                                                                                                                                                                                                                                                                                                                                                                                                                                                                                                                                                                                                                                                                                                                                                                                                                                                                                                                                                                                                                                                                                                                                                                                                                                |             | _           |                                                                        |     |          |