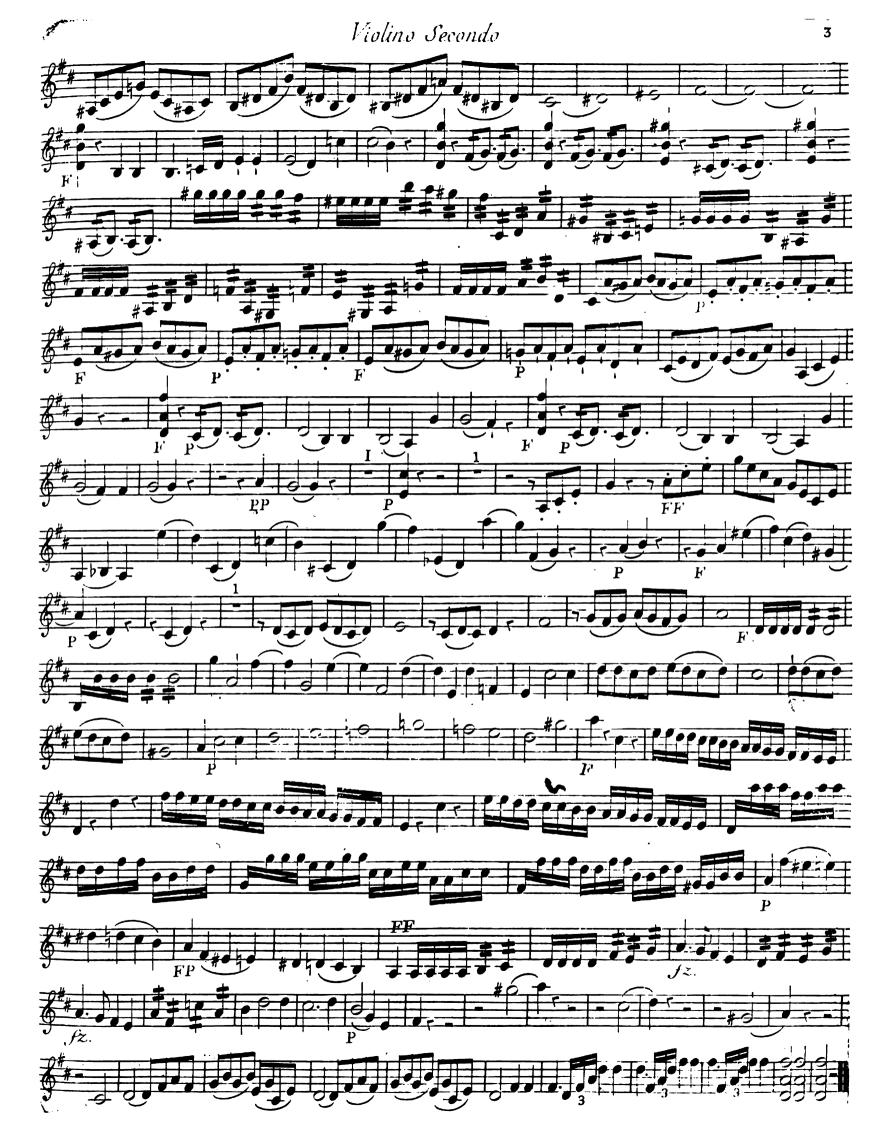

|             | _           |                                                                        |     |          |











## PHRIODIQUE à deux Piolons Mto et Basser Deux O Camboice et deux Cors i omposé Par

Prix 4 "41"

#### A PARIS.

The Imbault M<sup>A</sup>de Musique, ou Mont d'or rue & Honoré», entre Thôtel EMigre et la rue des Poules - 11º 627.











PÉRIODIQUE

à deux Violons Mlto ét Basser

Deux Clauthoice en deux Cors

Composéé Dan

Prix 4. 44.

#### A PARIS.

Chez. Imbault. M! de Musique, au Mont d'or rue & Honores, entre Thétet L'Agre et la rue des Poulies. Il? 627.





Andantino pp 





# PÉRIODIQUI, à deux Violons EU lto ex Basses

Deux Hautboice en deux Cors

Composé Dan

Prix 4.44

#### A PARIS.

Chez Inkarle. Me de Musique, au Mont Lor rue 89 Houvre's entre Thôtel PAZzer et la rue des Poulies - 109, 627.

-A. P. D. R.





PÉRIODIQUE

à deux Violons Alto et Bassez

Deux Hautboice en deux Cors

Composé Dai

J. HAYDN

Prix 4 "4"

#### A PARIS.

Chez Imbault Me de Musique, au Mont d'or rue st Honoré, entre Thôtel d'Algre et la rue des Poulies : '11º 627.

A. P. D. R.





PÉRIODIQUE

à deux Violons Mlto et Basser

Deux