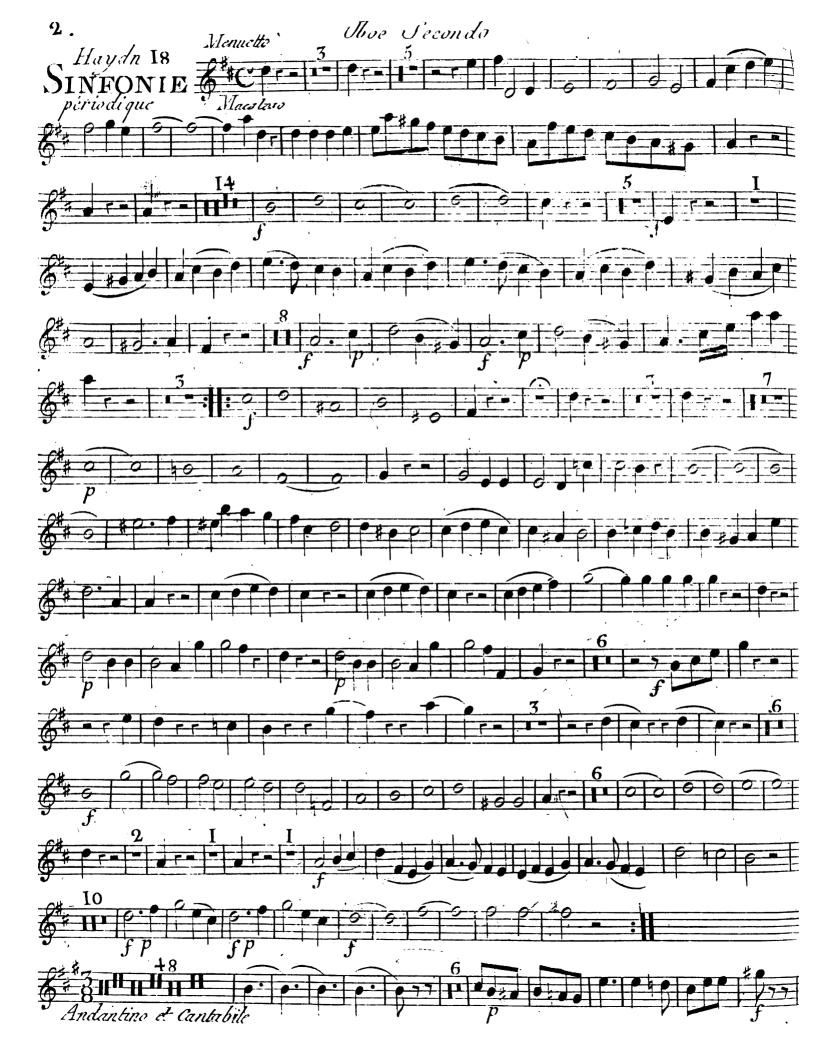

#### A PARIS.

Chez Inkarle. Me de Musique, au Mont Lor rue 89 Houvre's entre Thôtel PAZzer et la rue des Poulies - 109, 627.

-A. P. D. R.

PÉRIODIQUE

à deux Violons Alto et Bassez

Deux Hautboice en deux Cors

Composé Dai

J. HAYDN

Prix 4 "4"