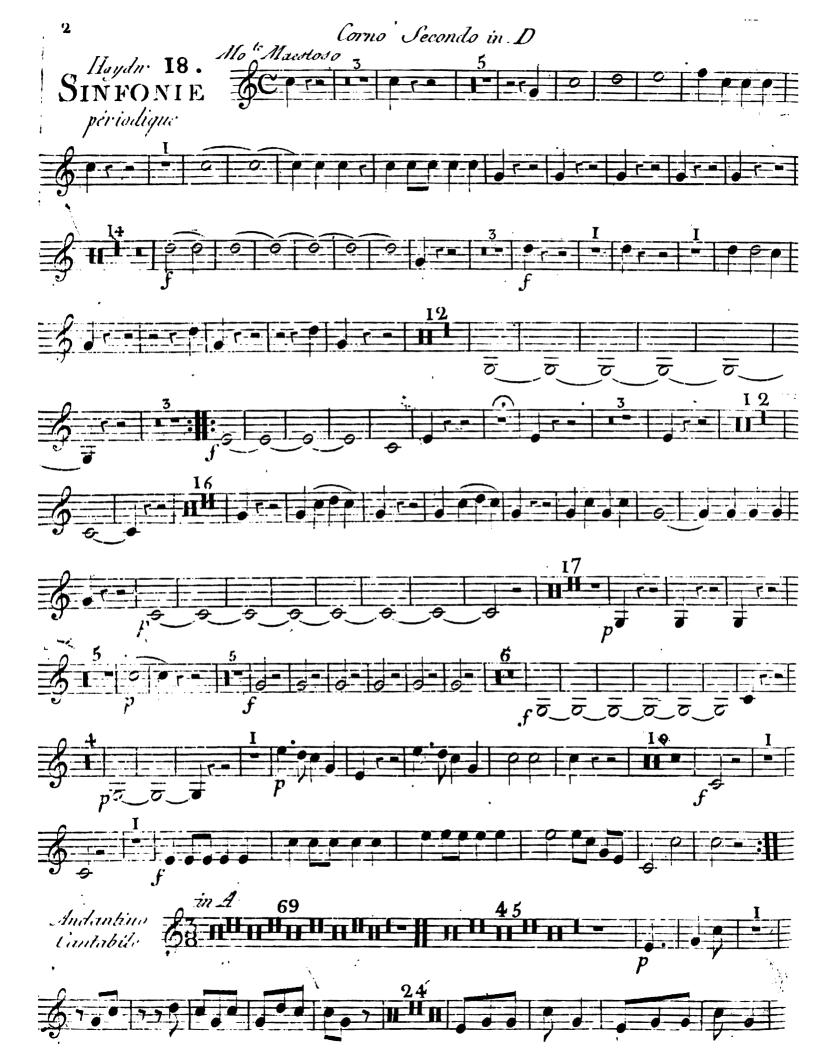

## PERIODIOUR à deux Piolons Ellio et Bassez Deux O Camboice et deux Cors Composé Dan J. HANDN

Pin 4 44