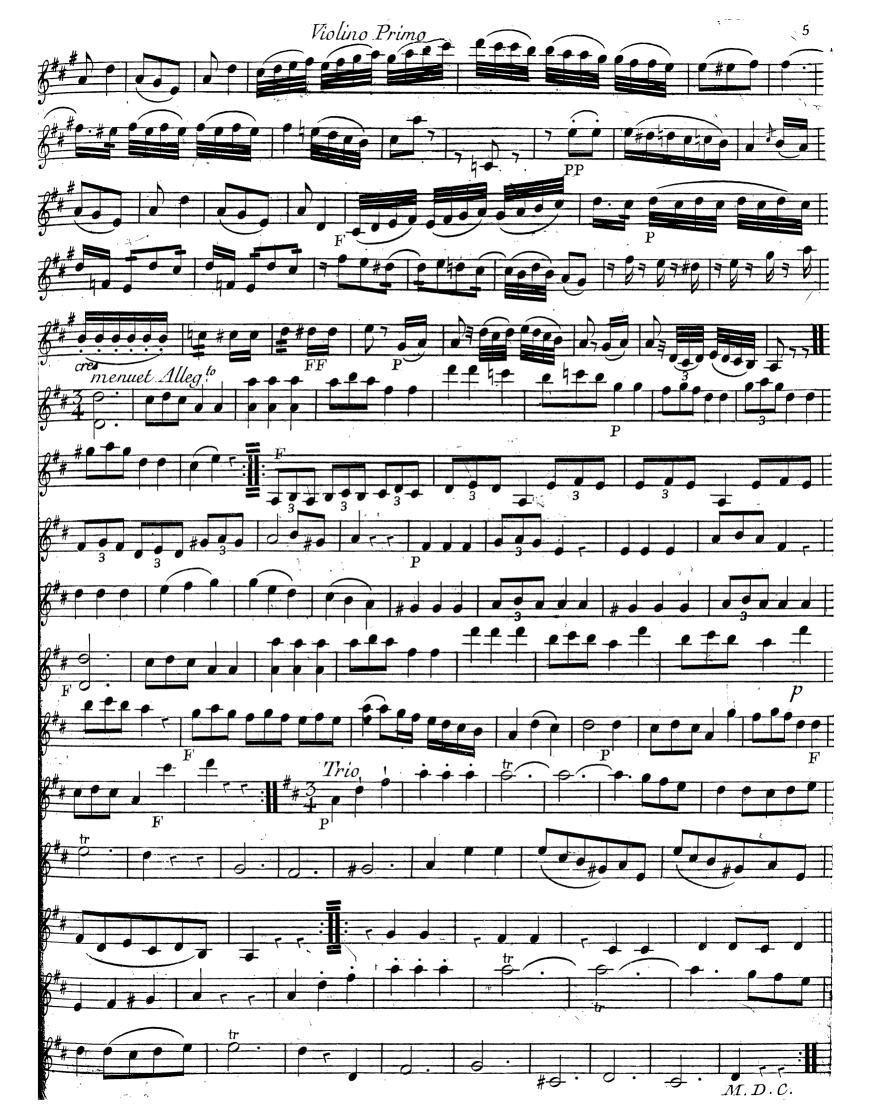

|             | _           |                                                                        |     |          |











## PHRIODIQUE à deux Piolons Mto et Basser Deux O Camboice et deux Cors i omposé Par

Prix 4 "41"

#### A PARIS.

The Imbault M<sup>A</sup>de Musique, ou Mont d'or rue & Honoré», entre Thôtel EMigre et la rue des Poules - 11º 627.











PÉRIODIQUE

à deux Violons Mlto ét Basser

Deux Clauthoice en deux Cors

Composéé Dan

Prix 4. 44.

#### A PARIS.

Chez. Imbault. M! de Musique, au Mont d'or rue & Honores, entre Thétet L'Agre et la rue des Poulies. Il? 627.





Andantino pp 





# PÉRIODIQUI, à deux Violons EU lto ex Basses

Deux Hautboice en deux Cors

Composé Dan

Prix 4.44

#### A PARIS.

Chez Inkarle. Me de Musique, au Mont Lor rue 89 Houvre's entre Thôtel PAZzer et la rue des Poulies - 109, 627.

-A. P. D. R.





PÉRIODIQUE

à deux Violons Alto et Bassez

Deux Hautboice en