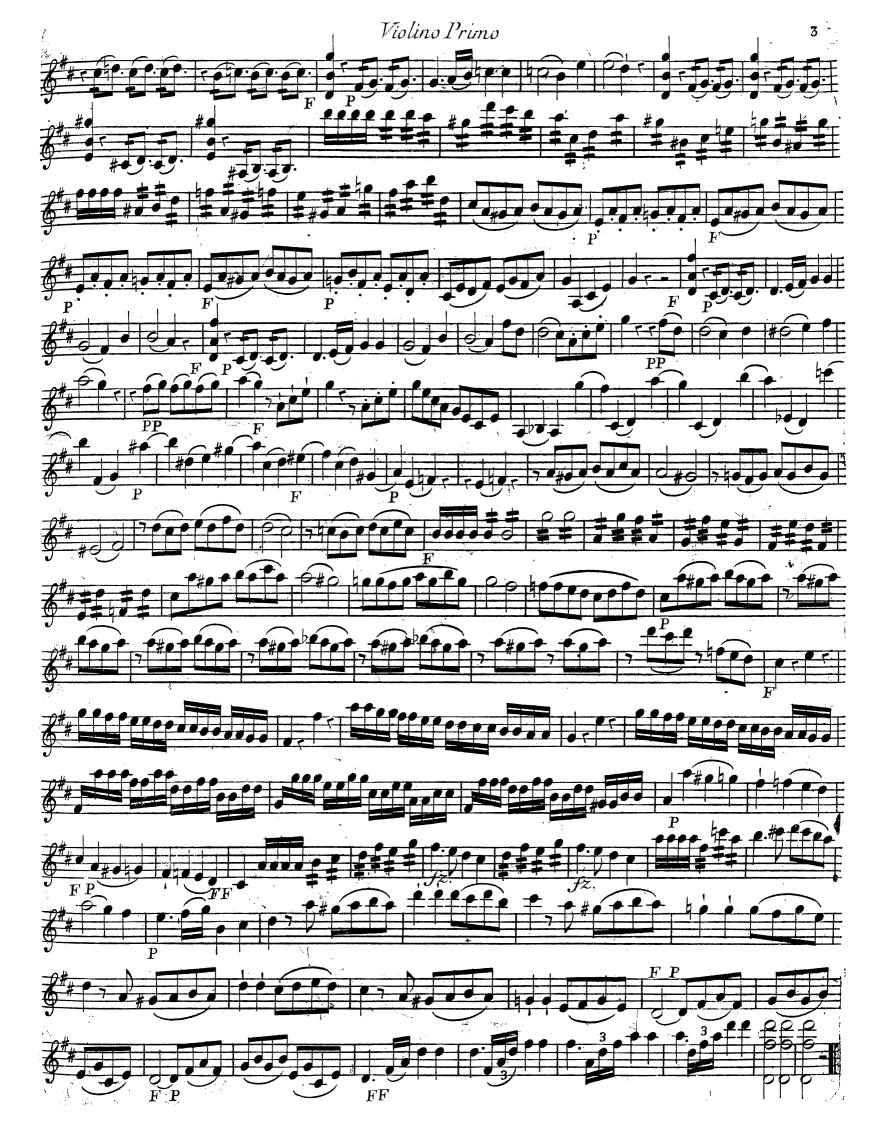

|             | _           |                                                                        |     |          |











## PHRIODIQUE à deux Piolons Mto et Basser Deux O Camboice et deux Cors i omposé Par

Prix 4 "41"

#### A PARIS.

The Imbault M<sup>A</sup>de Musique, ou Mont d'or rue & Honoré», entre Thôtel EMigre et la rue des Poules - 11º 627.











PÉRIODIQUE

à deux Violons Mlto ét Basser

Deux Clauthoice en deux Cors

Composéé Dan

Prix 4. 44.

#### A PARIS.

Chez. Imbault. M! de Musique, au Mont d'or rue & Honores, entre Thétet L'Agre et la rue des Poulies. Il? 627.





Andantino pp 





# PÉRIODIQUI, à deux Violons EU lto ex Basses

Deux Hautboice en deux Cors

Composé Dan

Prix 4.44

#### A PARIS.

Chez Inkarle. Me de Musique, au Mont Lor rue 89 Houvre's entre Thôtel PAZzer et la rue des Poulies - 109, 627.

-A. P. D. R.





PÉRIODIQUE

à deux Violons Alto et Bassez

Deux Hautboic