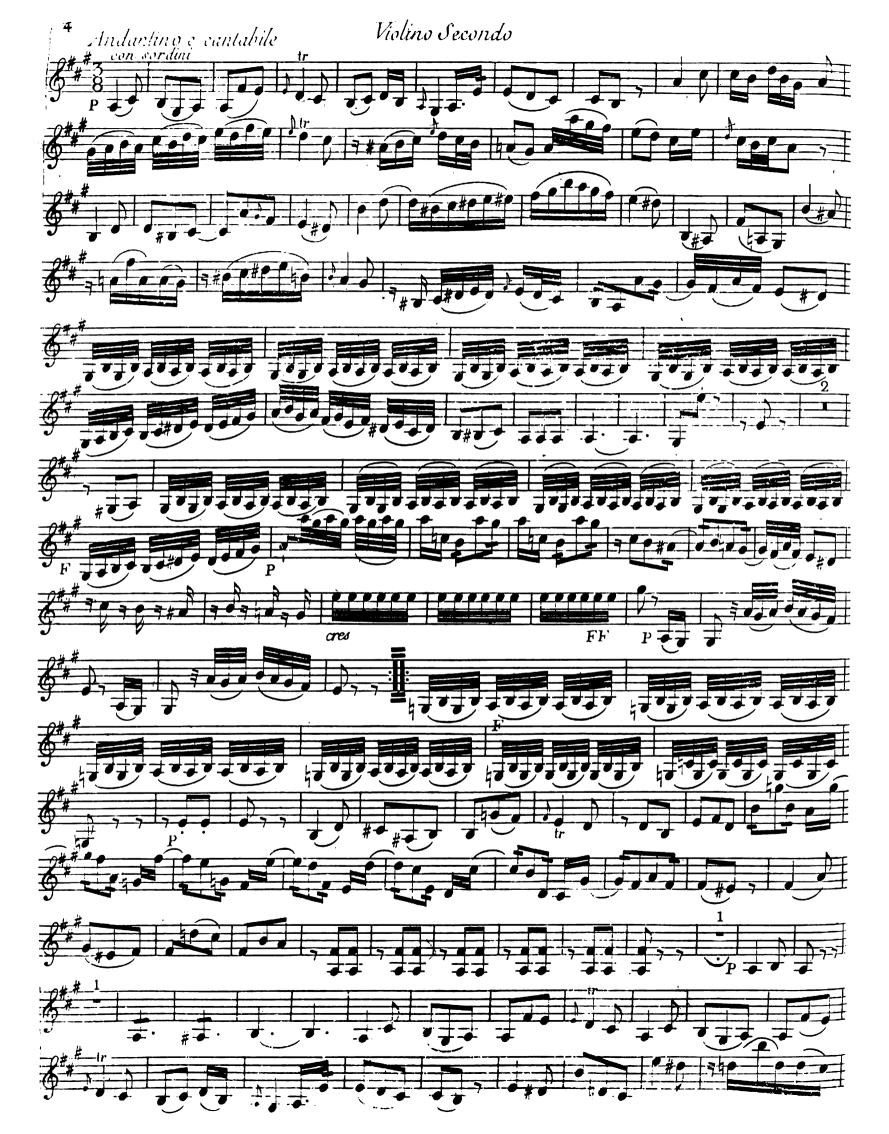

|             | _           |                                                                        |     |          |











## PHRIODIQUE à deux Piolons Mto et Basser Deux O Camboice et deux Cors i omposé Par

Prix 4 "41"

#### A PARIS.

The Imbault M<sup>A</sup>de Musique, ou Mont d'or rue & Honoré», entre Thôtel EMigre et la rue des Poules - 11º 627.











PÉRIODIQUE

à deux Violons Mlto ét Basser

Deux Clauthoice en deux Cors

Composéé Dan

Prix 4. 44.

#### A PARIS.

Chez. Imbault. M! de Musique, au Mont d'or rue & Honores, entre Thétet L'Agre et la rue des Poulies. Il? 627.





Andantino pp 





# PÉRIODIQUI, à deux Violons EU lto ex Basses

Deux Hautboice en deux Cors

Composé Dan

Prix 4.44

#### A PARIS.

Chez Inkarle. Me de Musique, au Mont Lor rue 89 Houvre's entre Thôtel PAZzer et la rue des Poulies - 109, 627.

-A. P. D. R.





PÉRIODIQUE

à deux Violons Alto et Bassez

Deux Hautboice en deux Cors

Composé Dai

J. HAYDN

Prix 4 "4"

#### A PARIS.

Chez Imbault Me de Musique, au Mont d'or rue st Honoré, entre Thôtel d'Algre et la rue des Poulies : '11º 627.

A. P. D. R.





PÉRIODIQUE

à deux Violons Mlto et Basser

Deux H