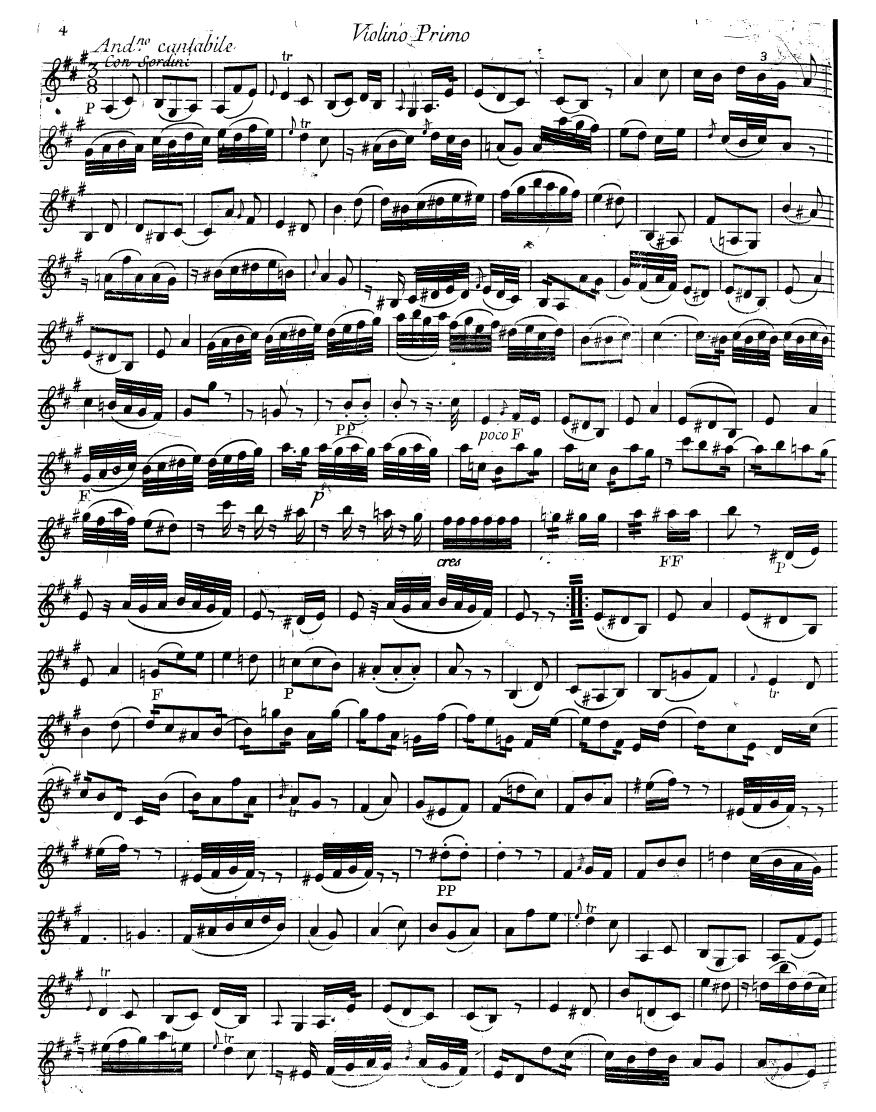

|             | _           |                                                                        |     |          |











## PHRIODIQUE à deux Piolons Mto et Basser Deux O Camboice et deux Cors i omposé Par

Prix 4 "41"

#### A PARIS.

The Imbault M<sup>A</sup>de Musique, ou Mont d'or rue & Honoré», entre Thôtel EMigre et la rue des Poules - 11º 627.











PÉRIODIQUE

à deux Violons Mlto ét Basser

Deux Clauthoice en deux Cors

Composéé Dan

Prix 4. 44.

#### A PARIS.

Chez. Imbault. M! de Musique, au Mont d'or rue & Honores, entre Thétet L'Agre et la rue des Poulies. Il? 627.





Andantino pp 





# PÉRIODIQUI, à deux Violons EU lto ex Basses

Deux Hautboice en deux Cors

Composé Dan

Prix 4.44

#### A PARIS.

Chez Inkarle. Me de Musique, au Mont Lor rue 89 Houvre's entre Thôtel PAZzer et la rue des Poulies - 109, 627.

-A. P. D. R.





PÉRIODIQUE

à deux Violons Alto et Bassez

Deux Hautboice