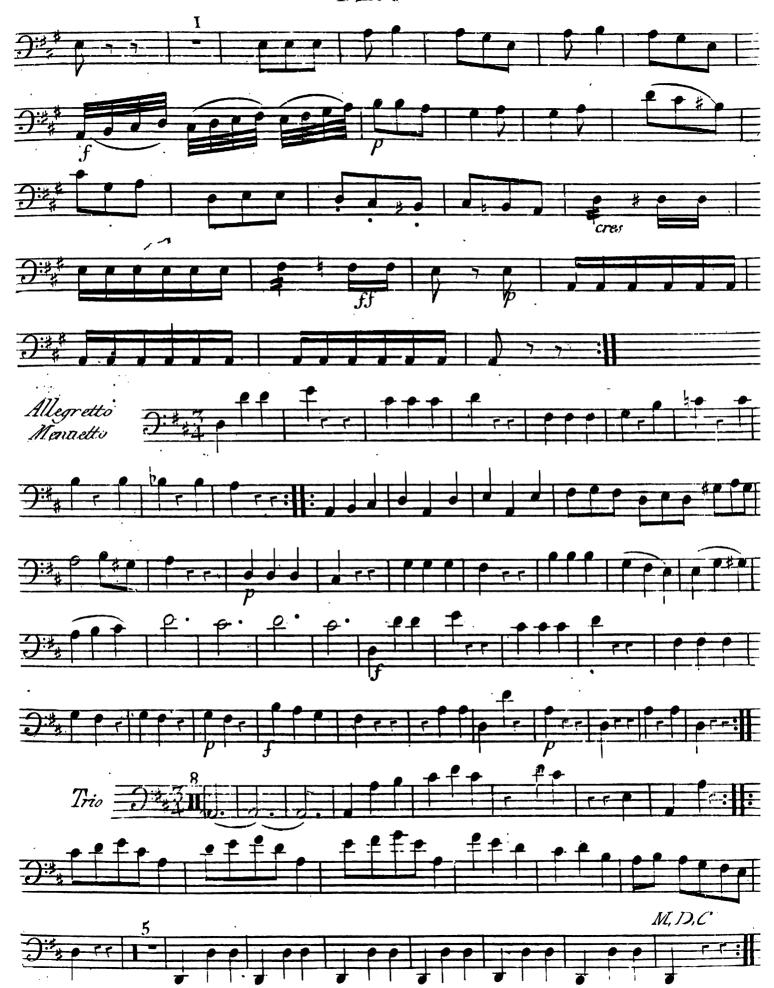

#### A PARIS.

Chez Imboult. Me de Musique, au Mont d'or rue & Honore), entre thoirt d'Aligne et la rue des Poulies (11º, 627).

A.P.D.R.

DEFENDE TO THE TOTAL THE PARTY OF THE PARTY fp fp 

Bucco