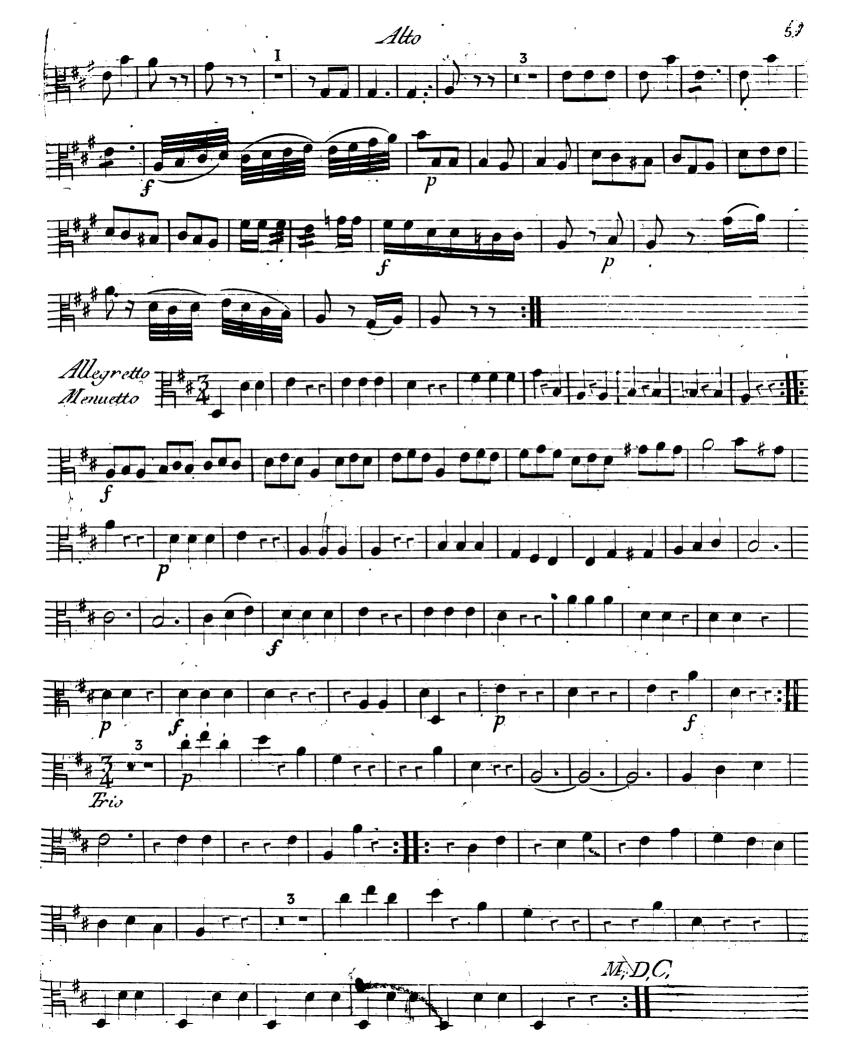

#### A PARIS.

Chez Inbault Met de Musique, au Mont d'or rue s' Honore's, entre

A.P.D.R.

Corno Primo in D Allegretta 13. Menuetto 14. 6. trio lacet Scoherrando Presto 11 Pres 