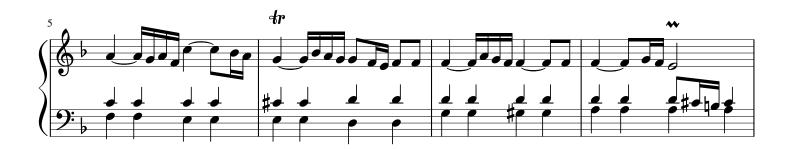

# III. Adagio - Maria durch ein Dornwald ging

For a single manual organ: 1st time Principal 8' with melody an octave higher. 2nd time Flute 8' with melody an octave higher, or Flute 4' with accompaniment an octave lower. (you may repeat from the beginning to the end with a different solo stop)