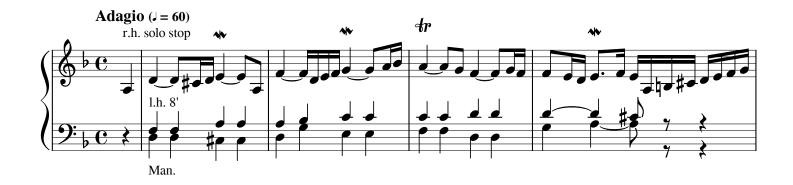

# III. Adagio - Maria durch ein Dornwald ging

For a single manual organ: 1st time Principal 8' with melody an octave higher. 2nd time Flute 8' with melody an octave higher, or Flute 4' with accompaniment an octave lower. (you may repeat from the beginning to the end with a different solo stop)