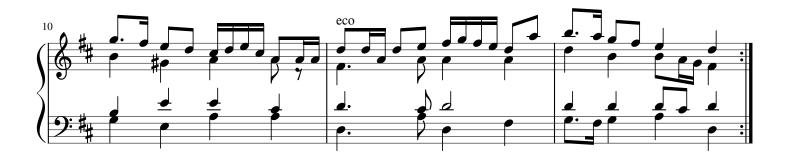

## II. Ballo - Lieti pastori

omaggio a Bernardo Storace

J = 100 - Feel free to use ornaments wherever you like, even if they are not marked.