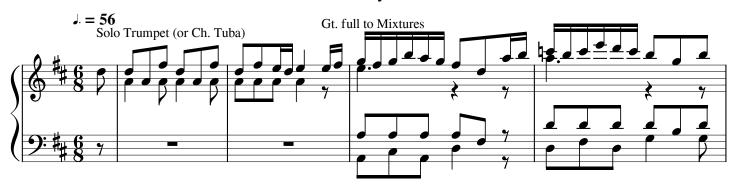

# III. Adagio - Maria durch ein Dornwald ging

For a single manual organ: 1st time Principal 8' with melody an octave higher. 2nd time Flute 8' with melody an octave higher, or Flute 4' with accompaniment an octave lower. (you may repeat from the beginning to the end with a different solo stop)