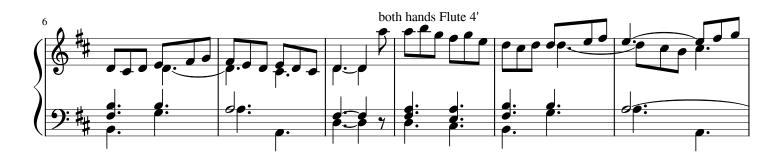

## II. Ballo - Lieti pastori

omaggio a Bernardo Storace

J = 100 - Feel free to use ornaments wherever you like, even if they are not marked.