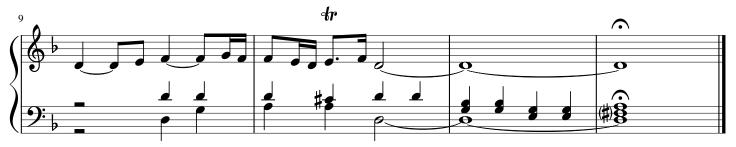

# III. Adagio - Maria durch ein Dornwald ging

For a single manual organ: 1st time Principal 8' with melody an octave higher. 2nd time Flute 8' with melody an octave higher, or Flute 4' with accompaniment an octave lower. (you may repeat from the beginning to the end with a different solo stop)