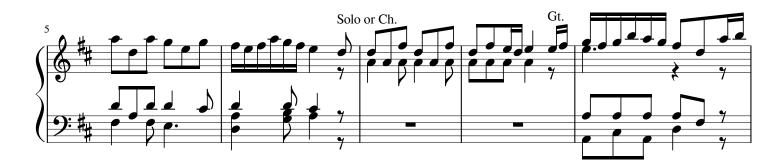

# III. Adagio - Maria durch ein Dornwald ging

For a single manual organ: 1st time Principal 8' with melody an octave higher. 2nd time Flute 8' with melody an octave higher, or Flute 4' with accompaniment an octave lower. (you may repeat from the beginning to the end with a different solo stop)