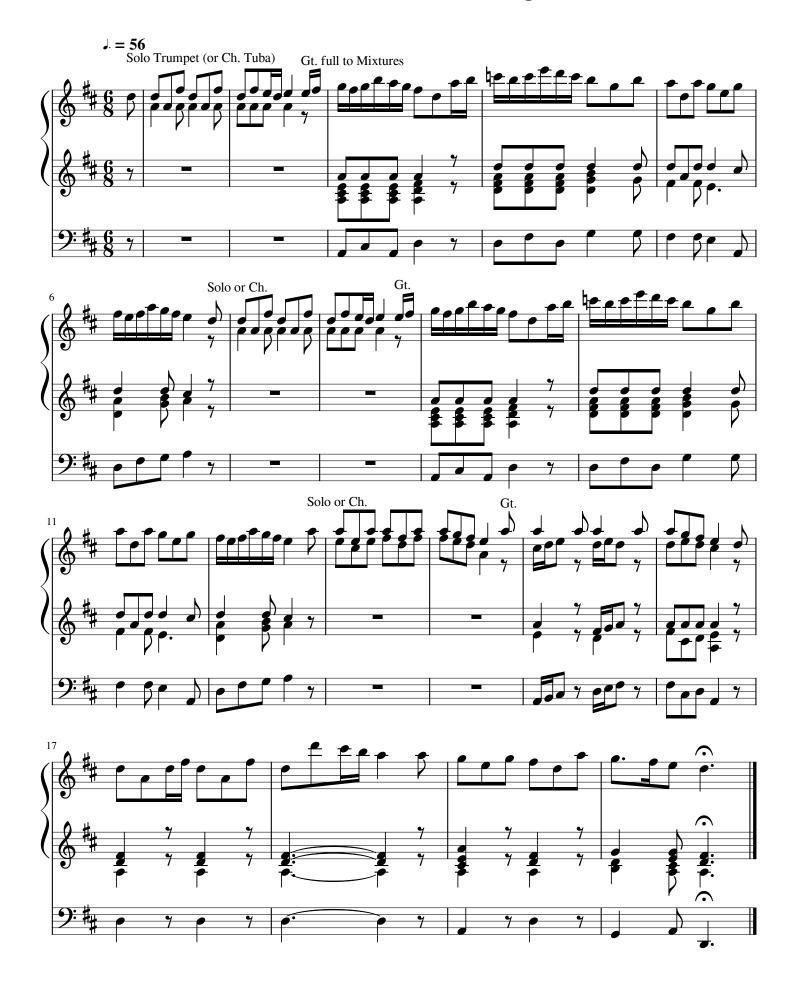

# III. Adagio - Maria durch ein Dornwald ging

For a single manual organ: 1st time Principal 8' with melody an octave higher. 2nd time Flute 8' with melody an octave higher, or Flute 4' with accompaniment an octave lower. (you may repeat from the beginning to the end with a different solo stop)