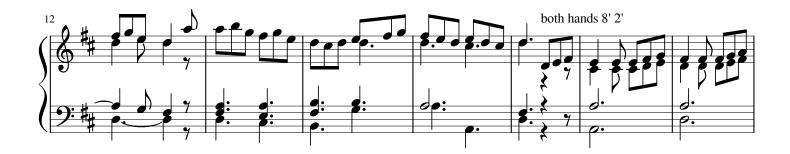

## II. Ballo - Lieti pastori

omaggio a Bernardo Storace

J = 100 - Feel free to use ornaments wherever you like, even if they are not marked.