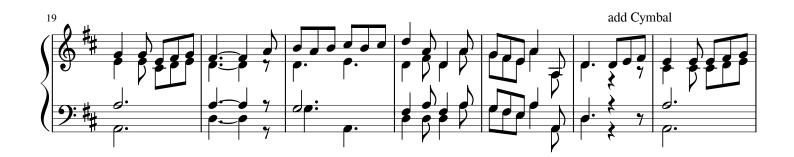

## II. Ballo - Lieti pastori

omaggio a Bernardo Storace

J = 100 - Feel free to use ornaments wherever you like, even if they are not marked.