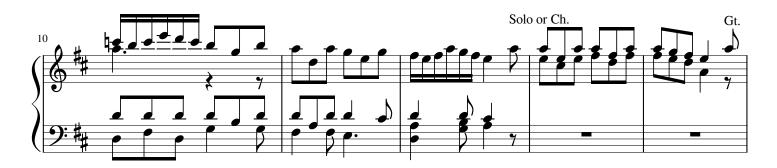

# III. Adagio - Maria durch ein Dornwald ging

For a single manual organ: 1st time Principal 8' with melody an octave higher. 2nd time Flute 8' with melody an octave higher, or Flute 4' with accompaniment an octave lower. (you may repeat from the beginning to the end with a different solo stop)