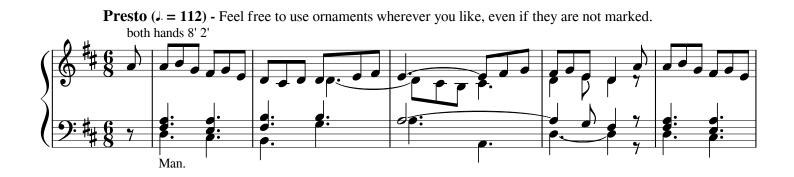

## II. Ballo - Lieti pastori

omaggio a Bernardo Storace

J = 100 - Feel free to use ornaments wherever you like, even if they are not marked.